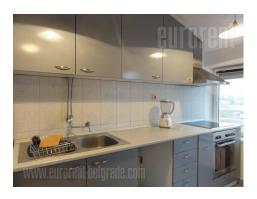

Functional apartment in near vicinity of Hotel Jugoslavija, located within quiet surroundings with a lot of greenery. The apartment is housed on the last, fifth floor of a building without an elevator. It consists of an entrance hallway leading into the rooms. Living room is connected to dining area and a kitchen, from where one can exit to a terrace. There are two bedrooms in the sleeping block, one of which can be children's room. Bathroom is nicely maintained and has a bathtub. The apartment also has a smaller utility room. It is equipped with well maintained furniture, while the kitchen is fully equipped with necessary appliances.