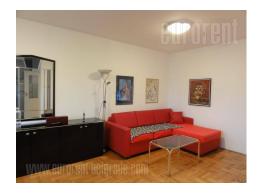

Functional apartment in near vicinity of Hotel Jugoslavija, located within quiet surroundings with a lot of greenery. The apartment is housed on the last, fifth floor of a building without an elevator. It consists of an entrance hallway leading into the rooms. Living room is connected to dining area and a kitchen, from where one can exit to a terrace. There are two bedrooms in the sleeping block, one of which can be children's room. Bathroom is nicely maintained and has a bathtub. The apartment also has a smaller utility room. It is equipped with well maintained furniture, while the kitchen is fully equipped with necessary appliances.