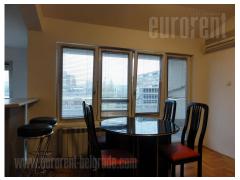

Functional apartment in near vicinity of Hotel Jugoslavija, located within quiet surroundings with a lot of greenery. The apartment is housed on the last, fifth floor of a building without an elevator. It consists of an entrance hallway leading into the rooms. Living room is connected to dining area and a kitchen, from where one can exit to a terrace. There are two bedrooms in the sleeping block, one of which can be children's room. Bathroom is nicely maintained and has a bathtub. The apartment also has a smaller utility room. It is equipped with well maintained furniture, while the kitchen is fully equipped with necessary appliances.