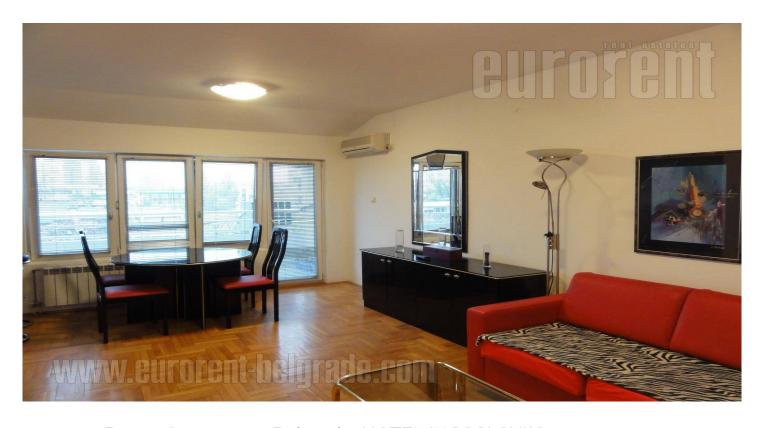

Functional apartment in near vicinity of Hotel Jugoslavija, located within quiet surroundings with a lot of greenery. The apartment is housed on the last, fifth floor of a building without an elevator. It consists of an entrance hallway leading into the rooms. Living room is connected to dining area and a kitchen, from where one can exit to a terrace. There are two bedrooms in the sleeping block, one of which can be children's room. Bathroom is nicely maintained and has a bathtub. The apartment also has a smaller utility room. It is equipped with well maintained furniture, while the kitchen is fully equipped with necessary appliances.