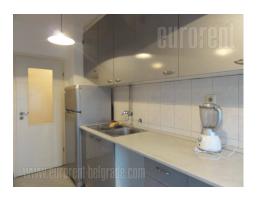

Functional apartment in near vicinity of Hotel Jugoslavija, located within quiet surroundings with a lot of greenery. The apartment is housed on the last, fifth floor of a building without an elevator. It consists of an entrance hallway leading into the rooms. Living room is connected to dining area and a kitchen, from where one can exit to a terrace. There are two bedrooms in the sleeping block, one of which can be children's room. Bathroom is nicely maintained and has a bathtub. The apartment also has a smaller utility room. It is equipped with well maintained furniture, while the kitchen is fully equipped with necessary appliances.