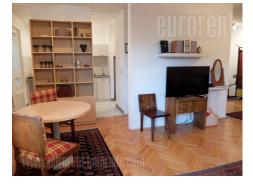

The apartment is located in a new building in the city center. The immediate vicinity of Kalemegdan. Great location for life, with a multitude of facilities necessary for everyday life. Close to several lines of public transport provides easy connection to further parts of the city. The building is clean, nicely maintained. Small apartment, well equipped and furnished. The smaller bedroom has a double bed and a wardrobe. The cozy living room is a semi-open to kitchen and has a lovely balcony with garden furniture. The kitchen is excellent, fully equipped. Bathroom with shower. Very pleasant atmosphere, decorated with a lot of detail, airconditioned. Suitable for a single person or a couple.