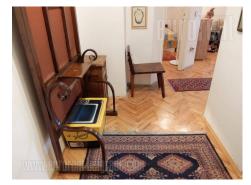

The apartment is located in a new building in the city center. The immediate vicinity of Kalemegdan. Great location for life, with a multitude of facilities necessary for everyday life. Close to several lines of public transport provides easy connection to further parts of the city. The building is clean, nicely maintained. Small apartment, well equipped and furnished. The smaller bedroom has a double bed and a wardrobe. The cozy living room is a semi-open to kitchen and has a lovely balcony with garden furniture. The kitchen is excellent, fully equipped. Bathroom with shower. Very pleasant atmosphere, decorated with a lot of detail, airconditioned. Suitable for a single person or a couple.