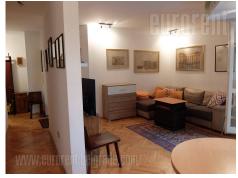

The apartment is located in a new building in the city center. The immediate vicinity of Kalemegdan. Great location for life, with a multitude of facilities necessary for everyday life. Close to several lines of public transport provides easy connection to further parts of the city. The building is clean, nicely maintained. Small apartment, well equipped and furnished. The smaller bedroom has a double bed and a wardrobe. The cozy living room is a semi-open to kitchen and has a lovely balcony with garden furniture. The kitchen is excellent, fully equipped. Bathroom with shower. Very pleasant atmosphere, decorated with a lot of detail, airconditioned. Suitable for a single person or a couple.