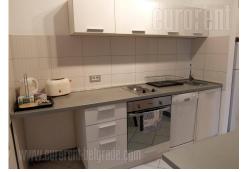

The apartment is located in a new building in the city center. The immediate vicinity of Kalemegdan. Great location for life, with a multitude of facilities necessary for everyday life. Close to several lines of public transport provides easy connection to further parts of the city. The building is clean, nicely maintained. Small apartment, well equipped and furnished. The smaller bedroom has a double bed and a wardrobe. The cozy living room is a semi-open to kitchen and has a lovely balcony with garden furniture. The kitchen is excellent, fully equipped. Bathroom with shower. Very pleasant atmosphere, decorated with a lot of detail, airconditioned. Suitable for a single person or a couple.