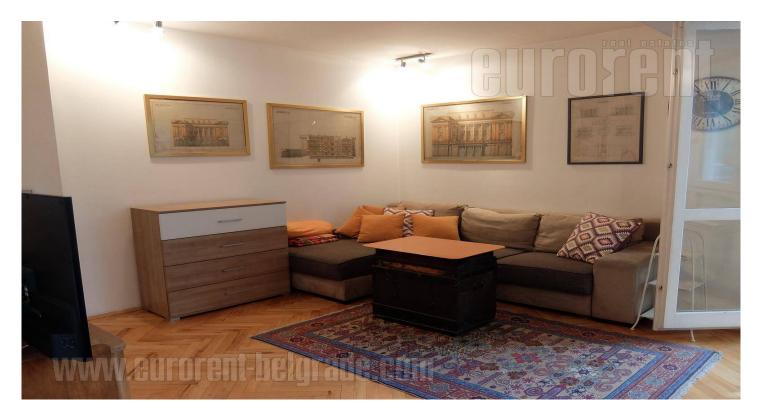

The apartment is located in a new building in the city center. The immediate vicinity of Kalemegdan. Great location for life, with a multitude of facilities necessary for everyday life. Close to several lines of public transport provides easy connection to further parts of the city. The building is clean, nicely maintained. Small apartment, well equipped and furnished. The smaller bedroom has a double bed and a wardrobe. The cozy living room is a semi-open to kitchen and has a lovely balcony with garden furniture. The kitchen is excellent, fully equipped. Bathroom with shower. Very pleasant atmosphere, decorated with a lot of detail, airconditioned. Suitable for a single person or a couple.