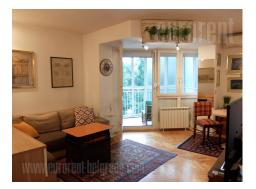

The apartment is located in a new building in the city center. The immediate vicinity of Kalemegdan. Great location for life, with a multitude of facilities necessary for everyday life. Close to several lines of public transport provides easy connection to further parts of the city. The building is clean, nicely maintained. Small apartment, well equipped and furnished. The smaller bedroom has a double bed and a wardrobe. The cozy living room is a semi-open to kitchen and has a lovely balcony with garden furniture. The kitchen is excellent, fully equipped. Bathroom with shower. Very pleasant atmosphere, decorated with a lot of detail, airconditioned. Suitable for a single person or a couple.