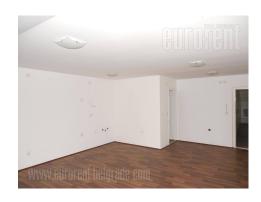

Office premises placed on a busy location in an industrial environment. Good traffic connection to the highway. Space is higly functional and bright. It comprises of two levels. First level consists of an open space which occupies 260 m<sup>2</sup>. It has two restrooms, a kitchen with a bar. Upper floor consists of six separate offices, each with it's own restroom, while four of them have exits to terraces. With this space a plot of 4.5 acres can also be rented, while it is suitable to be adapted into parking lot. There is internet network installed within the space. It is convenient for different business activities.