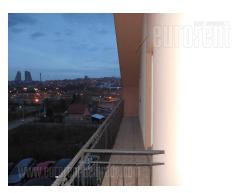

Office premises placed on a busy location in an industrial environment. Good traffic connection to the highway. Space is higly functional and bright. It comprises of two levels. First level consists of an open space which occupies 260 m<sup>2</sup>. It has two restrooms, a kitchen with a bar. Upper floor consists of six separate offices, each with it's own restroom, while four of them have exits to terraces. With this space a plot of 4.5 acres can also be rented, while it is suitable to be adapted into parking lot. There is internet network installed within the space. It is convenient for different business activities.