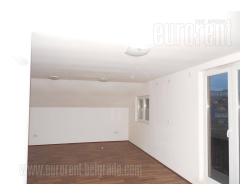

Office premises placed on a busy location in an industrial environment. Good traffic connection to the highway. Space is higly functional and bright. It comprises of two levels. First level consists of an open space which occupies 260 m<sup>2</sup>. It has two restrooms, a kitchen with a bar. Upper floor consists of six separate offices, each with it's own restroom, while four of them have exits to terraces. With this space a plot of 4.5 acres can also be rented, while it is suitable to be adapted into parking lot. There is internet network installed within the space. It is convenient for different business activities.