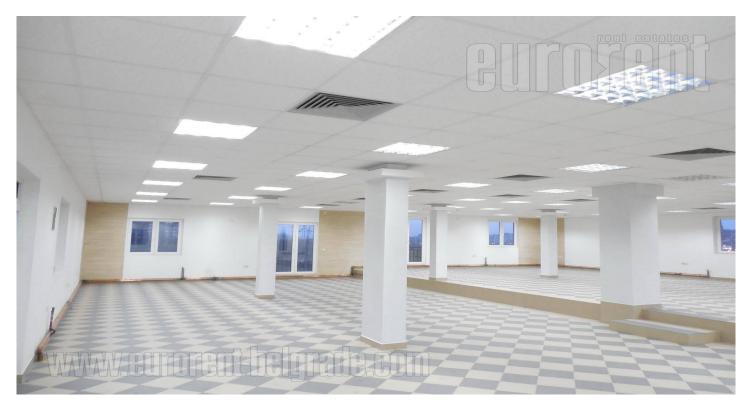

Office premises placed on a busy location in an industrial environment. Good traffic connection to the highway. Space is higly functional and bright. It comprises of two levels. First level consists of an open space which occupies 260 m<sup>2</sup>. It has two restrooms, a kitchen with a bar. Upper floor consists of six separate offices, each with it's own restroom, while four of them have exits to terraces. With this space a plot of 4.5 acres can also be rented, while it is suitable to be adapted into parking lot. There is internet network installed within the space. It is convenient for different business activities.