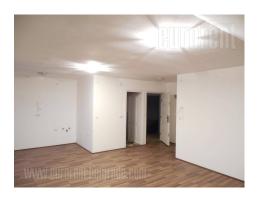

Office premises placed on a busy location in an industrial environment. Good traffic connection to the highway. Space is higly functional and bright. It comprises of two levels. First level consists of an open space which occupies 260 m<sup>2</sup>. It has two restrooms, a kitchen with a bar. Upper floor consists of six separate offices, each with it's own restroom, while four of them have exits to terraces. With this space a plot of 4.5 acres can also be rented, while it is suitable to be adapted into parking lot. There is internet network installed within the space. It is convenient for different business activities.