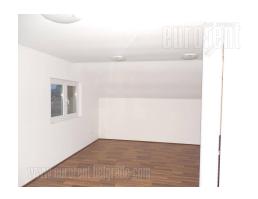

Office premises placed on a busy location in an industrial environment. Good traffic connection to the highway. Space is higly functional and bright. It comprises of two levels. First level consists of an open space which occupies 260 m<sup>2</sup>. It has two restrooms, a kitchen with a bar. Upper floor consists of six separate offices, each with it's own restroom, while four of them have exits to terraces. With this space a plot of 4.5 acres can also be rented, while it is suitable to be adapted into parking lot. There is internet network installed within the space. It is convenient for different business activities.