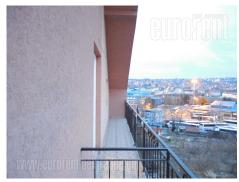

Office premises placed on a busy location in an industrial environment. Good traffic connection to the highway. Space is higly functional and bright. It comprises of two levels. First level consists of an open space which occupies 260 m<sup>2</sup>. It has two restrooms, a kitchen with a bar. Upper floor consists of six separate offices, each with it's own restroom, while four of them have exits to terraces. With this space a plot of 4.5 acres can also be rented, while it is suitable to be adapted into parking lot. There is internet network installed within the space. It is convenient for different business activities.