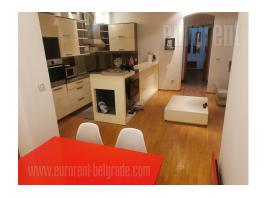

Very busy location, immediate vicinity of Djeram open market. Business surrounding. Apartment is in prewar building with arranged facade. Two sides oriented, bright and modern. Fully renovated interior, jacuzzi tub in bathroom, pvc carpentry, new ceramics, plaster works. Equipped with new furniture.