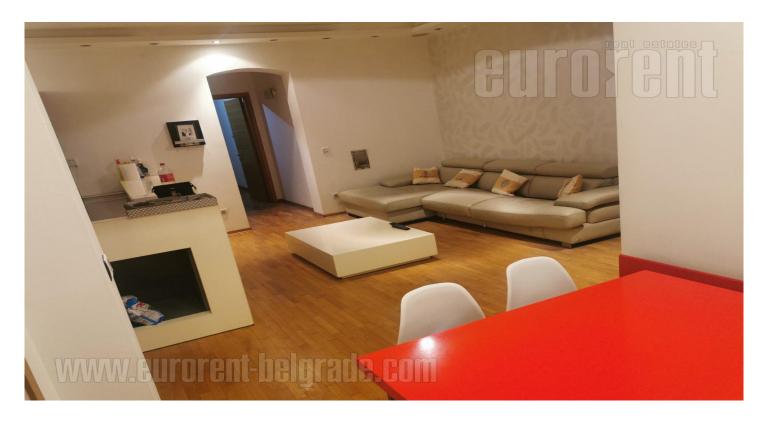

Very busy location, immediate vicinity of Djeram open market. Business surrounding. Apartment is in prewar building with arranged facade. Two sides oriented, bright and modern. Fully renovated interior, jacuzzi tub in bathroom, pvc carpentry, new ceramics, plaster works. Equipped with new furniture.