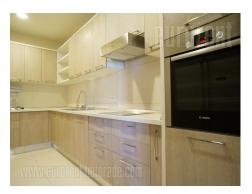

Located on sunny slope of Dedinje, with view onto Kosutranjak forest, this apartment is only 10 minutes away from international school. It occupies first floor of a new villa, and it has two garage spots provided in basement of building, connected by staircase and elevator. Apartment is very comfortable and functionally designed. It has large masterbedroom with own bathroom and two more bedrooms that share second bathroom. Living room with dining area makes one entirety, according to concept of modern living. Kitchen is fully furnished, with ample storage space and all power appliances. Central air conditioning system is in all rooms, and apartment is equipped with lot of closets. Interior is bright and it enables furnishing with different