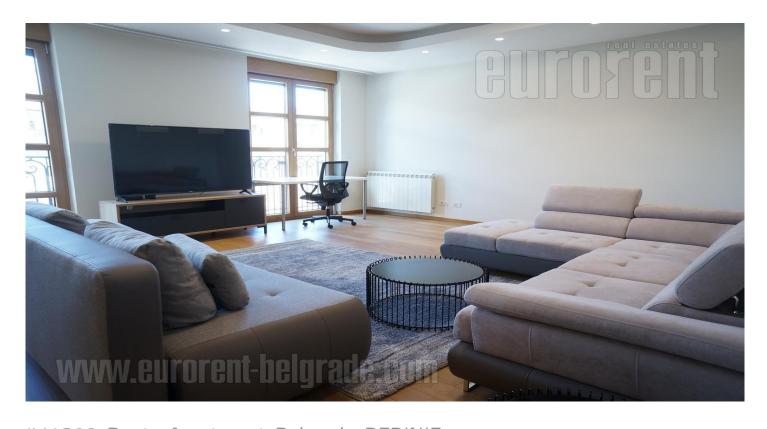

Located on sunny slope of Dedinje, with view onto Kosutranjak forest, this apartment is only 10 minutes away from international school. It occupies first floor of a new villa, and it has two garage spots provided in basement of building, connected by staircase and elevator. Apartment is very comfortable and functionally designed. It has large masterbedroom with own bathroom and two more bedrooms that share second bathroom. Living room with dining area makes one entirety, according to concept of modern living. Kitchen is fully furnished, with ample storage space and all power appliances. Central air conditioning system is in all rooms, and apartment is equipped with lot of closets. Interior is bright and it enables furnishing with different