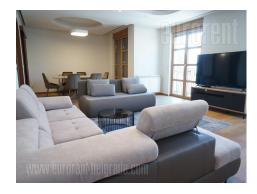

Located on sunny slope of Dedinje, with view onto Kosutranjak forest, this apartment is only 10 minutes away from international school. It occupies first floor of a new villa, and it has two garage spots provided in basement of building, connected by staircase and elevator. Apartment is very comfortable and functionally designed. It has large masterbedroom with own bathroom and two more bedrooms that share second bathroom. Living room with dining area makes one entirety, according to concept of modern living. Kitchen is fully furnished, with ample storage space and all power appliances. Central air conditioning system is in all rooms, and apartment is equipped with lot of closets. Interior is bright and it enables furnishing with different