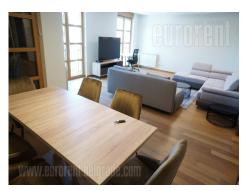

Located on sunny slope of Dedinje, with view onto Kosutranjak forest, this apartment is only 10 minutes away from international school. It occupies first floor of a new villa, and it has two garage spots provided in basement of building, connected by staircase and elevator. Apartment is very comfortable and functionally designed. It has large masterbedroom with own bathroom and two more bedrooms that share second bathroom. Living room with dining area makes one entirety, according to concept of modern living. Kitchen is fully furnished, with ample storage space and all power appliances. Central air conditioning system is in all rooms, and apartment is equipped with lot of closets. Interior is bright and it enables furnishing with different