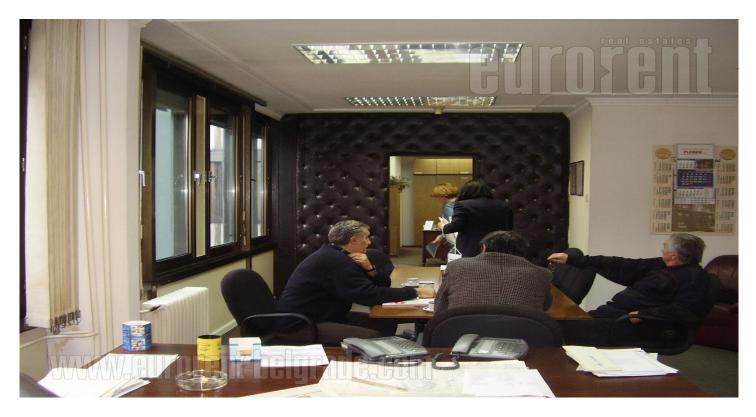

Premises is in office building. It consists out of seven offices. It could be rented separate - 100 m<sup>2</sup> and 248 m<sup>2</sup>. In ground floor is security 24 hours. Laminate floor, air conditioner in each office.