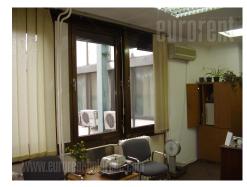

Premises is in office building. It consists out of seven offices. It could be rented separate - 100 m<sup>2</sup> and 248 m<sup>2</sup>. In ground floor is security 24 hours. Laminate floor, air conditioner in each office.