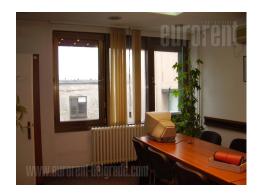

Premises is in office building. It consists out of seven offices. It could be rented separate - 100 m<sup>2</sup> and 248 m<sup>2</sup>. In ground floor is security 24 hours. Laminate floor, air conditioner in each office.