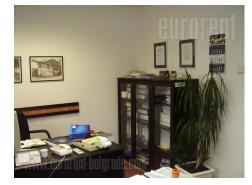

Premises is in office building. It consists out of seven offices. It could be rented separate - 100 m<sup>2</sup> and 248 m<sup>2</sup>. In ground floor is security 24 hours. Laminate floor, air conditioner in each office.