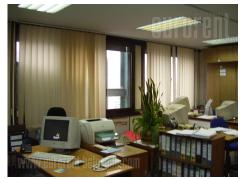

Premises is in office building. It consists out of seven offices. It could be rented separate - 100 m<sup>2</sup> and 248 m<sup>2</sup>. In ground floor is security 24 hours. Laminate floor, air conditioner in each office.