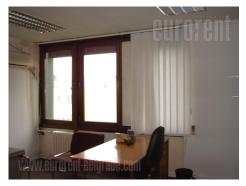

Premises is in office building. It consists out of seven offices. It could be rented separate - 100 m<sup>2</sup> and 248 m<sup>2</sup>. In ground floor is security 24 hours. Laminate floor, air conditioner in each office.