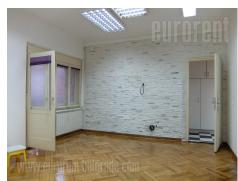

Excellent apartment located in a prewar building in city center, in immediate vicinity of Skadarlija and within a few minute walking distance from Republic Square. Commercial area. Building has marble entrance and a smaller elevator. The apartment is housed on the second floor. Each floor has only two apartments. It has two entrances. Interior is divided into five offices, one of which is interconnecting. There are two bathrooms at disposal, a kitchen and two hallways with built in closets. The apartment is abundant with natural light, two side oriented and comfortable. It has air conditioning and two terraces. Suitable for different business