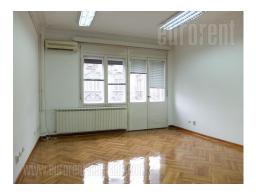

Excellent apartment located in a prewar building in city center, in immediate vicinity of Skadarlija and within a few minute walking distance from Republic Square. Commercial area. Building has marble entrance and a smaller elevator. The apartment is housed on the second floor. Each floor has only two apartments. It has two entrances. Interior is divided into five offices, one of which is interconnecting. There are two bathrooms at disposal, a kitchen and two hallways with built in closets. The apartment is abundant with natural light, two side oriented and comfortable. It has air conditioning and two terraces. Suitable for different business