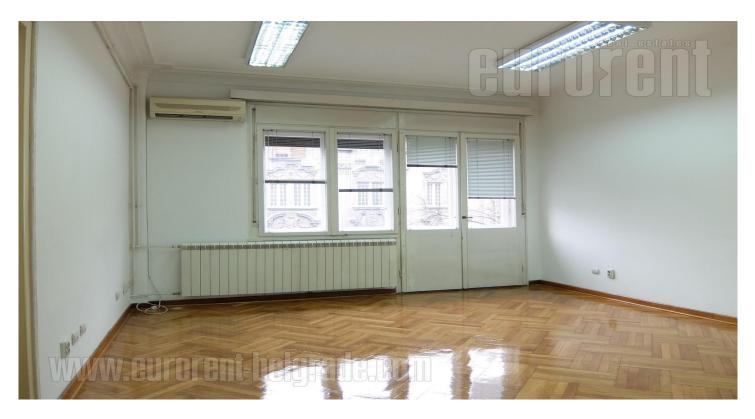

Excellent apartment located in a prewar building in city center, in immediate vicinity of Skadarlija and within a few minute walking distance from Republic Square. Commercial area. Building has marble entrance and a smaller elevator. The apartment is housed on the second floor. Each floor has only two apartments. It has two entrances. Interior is divided into five offices, one of which is interconnecting. There are two bathrooms at disposal, a kitchen and two hallways with built in closets. The apartment is abundant with natural light, two side oriented and comfortable. It has air conditioning and two terraces. Suitable for different business