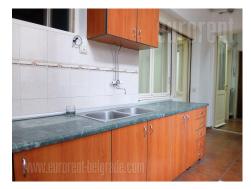

Excellent apartment located in a prewar building in city center, in immediate vicinity of Skadarlija and within a few minute walking distance from Republic Square. Commercial area. Building has marble entrance and a smaller elevator. The apartment is housed on the second floor. Each floor has only two apartments. It has two entrances. Interior is divided into five offices, one of which is interconnecting. There are two bathrooms at disposal, a kitchen and two hallways with built in closets. The apartment is abundant with natural light, two side oriented and comfortable. It has air conditioning and two terraces. Suitable for different business