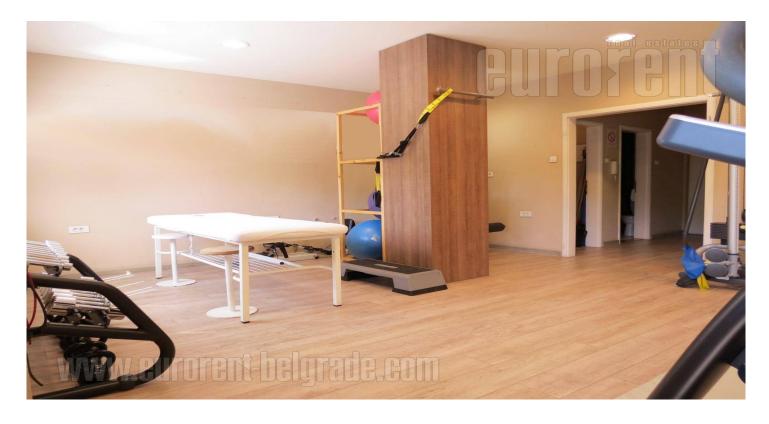

Very good office space placed on Banovo brdo. Location has good position, which is easy to reach from all parts of town, or city center. It takes some five minutes driving to a Senjak or New Belgrade, thanks to a New Bridge over Ada and new traffic loop. This business space is housed in new building with security service. It has three separate offices, one large and two smaller, all of them air-conditioned. Each of two offices have exit to a terrace of its own and they are equipped with built in closets. The space is two -side oriented and bright. Bathroom and toilet are at disposal. There is a possibility to place an advertisement.