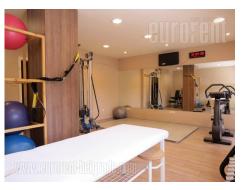

Very good office space placed on Banovo brdo. Location has good position, which is easy to reach from all parts of town, or city center. It takes some five minutes driving to a Senjak or New Belgrade, thanks to a New Bridge over Ada and new traffic loop. This business space is housed in new building with security service. It has three separate offices, one large and two smaller, all of them air-conditioned. Each of two offices have exit to a terrace of its own and they are equipped with built in closets. The space is two -side oriented and bright. Bathroom and toilet are at disposal. There is a possibility to place an advertisement.