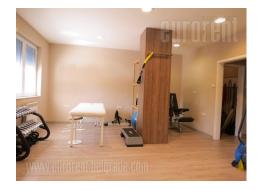

Very good office space placed on Banovo brdo. Location has good position, which is easy to reach from all parts of town, or city center. It takes some five minutes driving to a Senjak or New Belgrade, thanks to a New Bridge over Ada and new traffic loop. This business space is housed in new building with security service. It has three separate offices, one large and two smaller, all of them air-conditioned. Each of two offices have exit to a terrace of its own and they are equipped with built in closets. The space is two -side oriented and bright. Bathroom and toilet are at disposal. There is a possibility to place an advertisement.