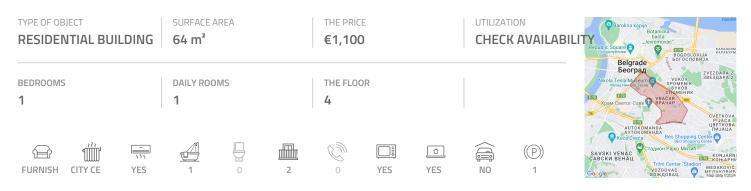

## #14069, Rent - Apartment, Belgrade, KRUNSKA

The apartment is placed at an excellent location in the immediate vicinity of the Tasmajdan park. Street is nice and quiet with plenty of greenery, very pleasant to live in it. The apartment is housed on the fourth floor of an older but very well maintained building with an elevator. It has an excellent, classical layout. Spacious anteroom leads to all rooms. The anteroom is connected to a living room with double doors. With doors open one very large space is at disposal. The bedroom has a king size bed and a large built-in closet and has an exit to a terrace with a beautiful view of the street with plenty of greenery. The bathroom has a bathtub. The kitchen is separate with dining room, pantry and exit to another terrace overlooking the yard. It is fully equipped, with nice and quality elements. The apartment is in good condition, as well as ceramics, parquet and kitchen. The windows are old, but maintained. The furnishings is newer, well-preserved and nicely integrated, with all the details. A parking space is provided the yard of the building. Suitable for one person