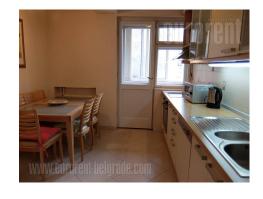

## #14069, Rent - Apartment, Belgrade, KRUNSKA

The apartment is placed at an excellent location in the immediate vicinity of the Tasmajdan park. Street is nice and quiet with plenty of greenery, very pleasant to live in it. The apartment is housed on the fourth floor of an older but very well maintained building with an elevator. It has an excellent, classical layout. Spacious anteroom leads to all rooms. The anteroom is connected to a living room with double doors. With doors open one very large space is at disposal. The bedroom has a king size bed and a large built-in closet and has an exit to a terrace with a beautiful view of the street with plenty of greenery. The bathroom has a bathtub. The kitchen is separate with dining room, pantry and exit to another terrace overlooking the yard. It is fully equipped, with nice and quality elements. The apartment is in good condition, as well as ceramics, parquet and kitchen. The windows are old, but maintained. The furnishings is newer, well-preserved and nicely integrated, with all the details. A parking space is provided the yard of the building. Suitable for one person