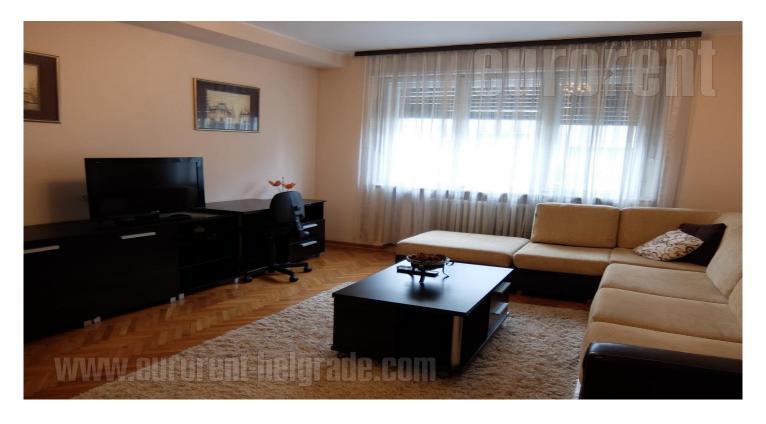

## #14069, Rent - Apartment, Belgrade, KRUNSKA

The apartment is placed at an excellent location in the immediate vicinity of the Tasmajdan park. Street is nice and quiet with plenty of greenery, very pleasant to live in it. The apartment is housed on the fourth floor of an older but very well maintained building with an elevator. It has an excellent, classical layout. Spacious anteroom leads to all rooms. The anteroom is connected to a living room with double doors. With doors open one very large space is at disposal. The bedroom has a king size bed and a large built-in closet and has an exit to a terrace with a beautiful view of the street with plenty of greenery. The bathroom has a bathtub. The kitchen is separate with dining room, pantry and exit to another terrace overlooking the yard. It is fully equipped, with nice and quality elements. The apartment is in good condition, as well as ceramics, parquet and kitchen. The windows are old, but maintained. The furnishings is newer, well-preserved and nicely integrated, with all the details. A parking space is provided the yard of the building. Suitable for one person