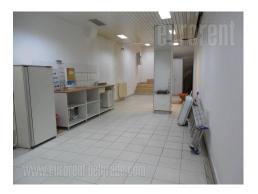

Shop is located in the city center, in near surroundings of Knez Mihajlova pedestrian zone and Kalemegdan park. It is placed in busy street with many passers by. Shop is visible from the street but it is a little bit indrawn and a staircase leads to its entrance. It consists of ground floor level of 40 m<sup>2</sup> of space. This level is equipped with many closets and glassed shelfs, which makes this shop ideal for pharmacy. There is also one toilet on this level. Second level is in the basement and it consists of 40 m<sup>2</sup> of open space. Shop can be leased without any furniture as well.