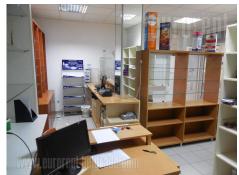

Shop is located in the city center, in near surroundings of Knez Mihajlova pedestrian zone and Kalemegdan park. It is placed in busy street with many passers by. Shop is visible from the street but it is a little bit indrawn and a staircase leads to its entrance. It consists of ground floor level of 40 m<sup>2</sup> of space. This level is equipped with many closets and glassed shelfs, which makes this shop ideal for pharmacy. There is also one toilet on this level. Second level is in the basement and it consists of 40 m<sup>2</sup> of open space. Shop can be leased without any furniture as well.