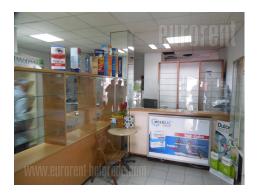

Shop is located in the city center, in near surroundings of Knez Mihajlova pedestrian zone and Kalemegdan park. It is placed in busy street with many passers by. Shop is visible from the street but it is a little bit indrawn and a staircase leads to its entrance. It consists of ground floor level of 40 m<sup>2</sup> of space. This level is equipped with many closets and glassed shelfs, which makes this shop ideal for pharmacy. There is also one toilet on this level. Second level is in the basement and it consists of 40 m<sup>2</sup> of open space. Shop can be leased without any furniture as well.