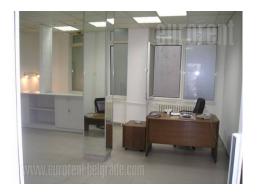

Shop is located in the city center, in near surroundings of Knez Mihajlova pedestrian zone and Kalemegdan park. It is placed in busy street with many passers by. Shop is visible from the street but it is a little bit indrawn and a staircase leads to its entrance. It consists of ground floor level of 40 m<sup>2</sup> of space. This level is equipped with many closets and glassed shelfs, which makes this shop ideal for pharmacy. There is also one toilet on this level. Second level is in the basement and it consists of 40 m<sup>2</sup> of open space. Shop can be leased without any furniture as well.