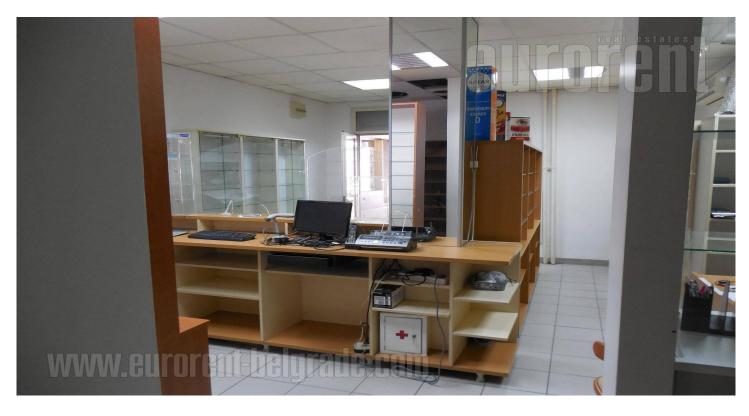

Shop is located in the city center, in near surroundings of Knez Mihajlova pedestrian zone and Kalemegdan park. It is placed in busy street with many passers by. Shop is visible from the street but it is a little bit indrawn and a staircase leads to its entrance. It consists of ground floor level of 40 m<sup>2</sup> of space. This level is equipped with many closets and glassed shelfs, which makes this shop ideal for pharmacy. There is also one toilet on this level. Second level is in the basement and it consists of 40 m<sup>2</sup> of open space. Shop can be leased without any furniture as well.