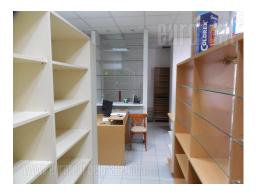

Shop is located in the city center, in near surroundings of Knez Mihajlova pedestrian zone and Kalemegdan park. It is placed in busy street with many passers by. Shop is visible from the street but it is a little bit indrawn and a staircase leads to its entrance. It consists of ground floor level of 40 m<sup>2</sup> of space. This level is equipped with many closets and glassed shelfs, which makes this shop ideal for pharmacy. There is also one toilet on this level. Second level is in the basement and it consists of 40 m<sup>2</sup> of open space. Shop can be leased without any furniture as well.