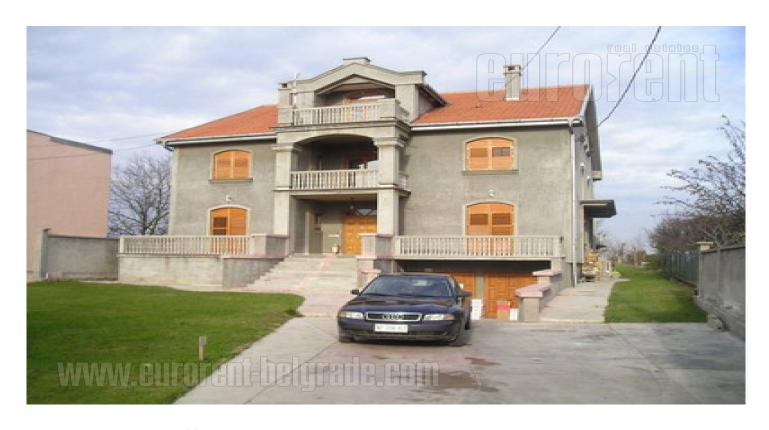

Detached house located on 24 acre plot. Unit for available for rent features three offices in the ground floor and occupies 90m<sup>2</sup> in total. Floors are covered with parquet, it has safety doors as well as air-conditioning. Suitable for office space.