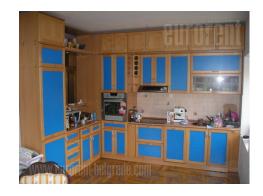

Detached house located on 24 acre plot. Unit for available for rent features three offices in the ground floor and occupies 90m<sup>2</sup> in total. Floors are covered with parquet, it has safety doors as well as air-conditioning. Suitable for office space.