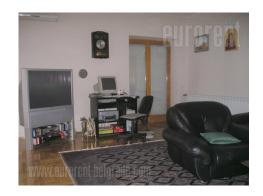

Detached house located on 24 acre plot. Unit for available for rent features three offices in the ground floor and occupies 90m<sup>2</sup> in total. Floors are covered with parquet, it has safety doors as well as air-conditioning. Suitable for office space.