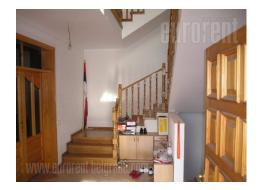

Detached house located on 24 acre plot. Unit for available for rent features three offices in the ground floor and occupies 90m<sup>2</sup> in total. Floors are covered with parquet, it has safety doors as well as air-conditioning. Suitable for office space.