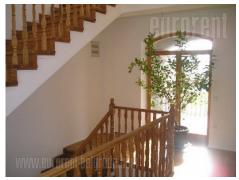

Detached house located on 24 acre plot. Unit for available for rent features three offices in the ground floor and occupies 90m<sup>2</sup> in total. Floors are covered with parquet, it has safety doors as well as air-conditioning. Suitable for office space.