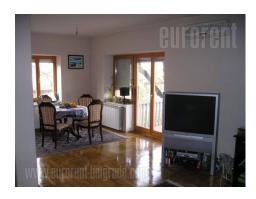

Detached house located on 24 acre plot. Unit for available for rent features three offices in the ground floor and occupies 90m<sup>2</sup> in total. Floors are covered with parquet, it has safety doors as well as air-conditioning. Suitable for office space.