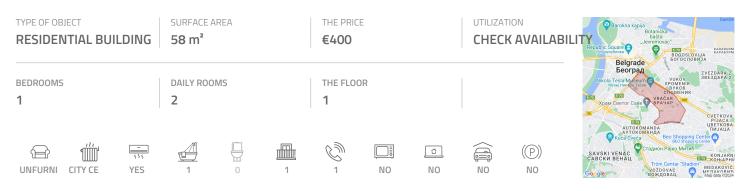

## #1400, Rent - Apartment, Belgrade, KRUNSKA

A smaller parlor apartment on nice location, close to Slavija square, in one of the most beautiful streets of Belgrade. This apartment has functional layout, orientation towards the street and it is easily reachable from all parts of the city. It is housed on the first floor of pre war building with renovated facade and entrance. Consists of small anteroom suitable for admittance area or waiting room, and two rooms of similar size both overlooking the street. One of the room has an exit to a terrace, and the other is equipped with water installation. Entrance area leads to separated fully furnished kitchenette and bathroom with a shower cabin as well. Ceramic is relatively new and well preserved as well as parquet. The apartment is clean and freshly painted.