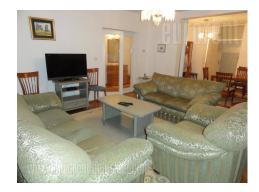

Comfortable and classically equipped apartment, ideal for larger families. Peaceful street placed not far from Maracana stadium, only few minutes away from busy square, where are bus stops and supermarket working non-stop. It takes around 15 minutes of driving by car. Building is newer, with nicely maintained facade and entrance. Apartment is on second floor and with three-side orientation, it is fully of daylight. Central hallway functionally splits apartment into two units. On the one side are rooms in row - bathroom, fully furnished kitchen, dining room with living room and exit to terrace, while on the other side are four bedrooms, two terraces, bathroom and pantry, used for placing heating system. Bedrooms are comfortable, furnished with beds and even closets or desks. Garage is placed on ground floor.