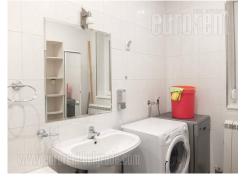

Parlor apartment is completely renovated and it is in a building with marble entrance. It has two large and one smaller office, spacious fully equipped kitchen and a very luxurious bathroom. There is parquet flooring, and space also has two air conditioners, modern lighting and safety door.