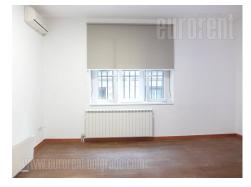

Parlor apartment is completely renovated and it is in a building with marble entrance. It has two large and one smaller office, spacious fully equipped kitchen and a very luxurious bathroom. There is parquet flooring, and space also has two air conditioners, modern lighting and safety door.