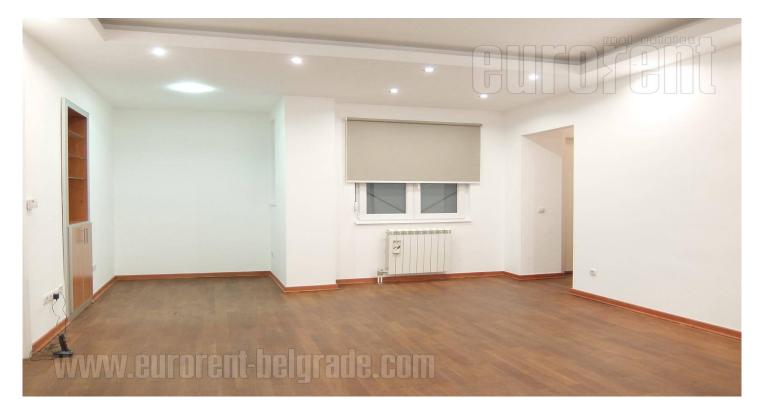

Parlor apartment is completely renovated and it is in a building with marble entrance. It has two large and one smaller office, spacious fully equipped kitchen and a very luxurious bathroom. There is parquet flooring, and space also has two air conditioners, modern lighting and safety door.