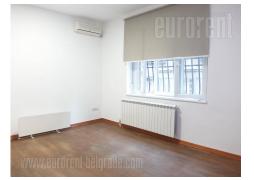

Parlor apartment is completely renovated and it is in a building with marble entrance. It has two large and one smaller office, spacious fully equipped kitchen and a very luxurious bathroom. There is parquet flooring, and space also has two air conditioners, modern lighting and safety door.