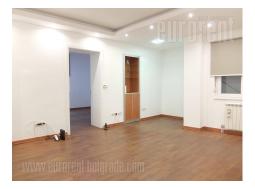

Parlor apartment is completely renovated and it is in a building with marble entrance. It has two large and one smaller office, spacious fully equipped kitchen and a very luxurious bathroom. There is parquet flooring, and space also has two air conditioners, modern lighting and safety door.