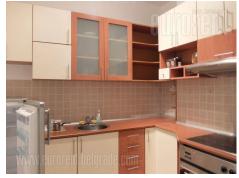

Parlor apartment is completely renovated and it is in a building with marble entrance. It has two large and one smaller office, spacious fully equipped kitchen and a very luxurious bathroom. There is parquet flooring, and space also has two air conditioners, modern lighting and safety door.