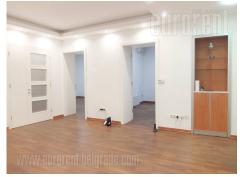

Parlor apartment is completely renovated and it is in a building with marble entrance. It has two large and one smaller office, spacious fully equipped kitchen and a very luxurious bathroom. There is parquet flooring, and space also has two air conditioners, modern lighting and safety door.