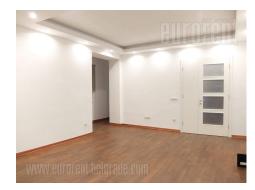

Parlor apartment is completely renovated and it is in a building with marble entrance. It has two large and one smaller office, spacious fully equipped kitchen and a very luxurious bathroom. There is parquet flooring, and space also has two air conditioners, modern lighting and safety door.