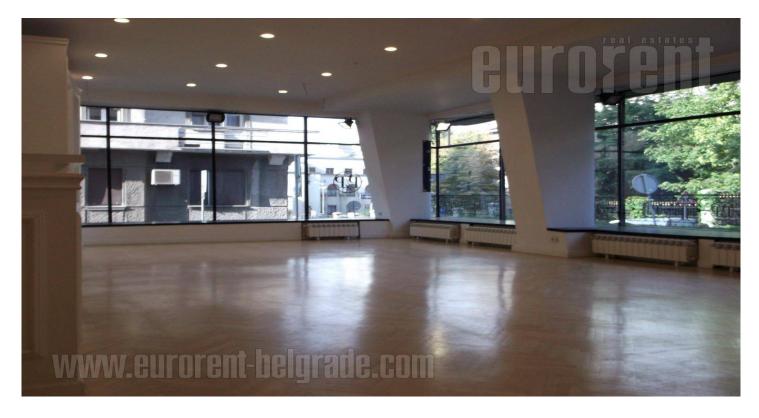

## #13783, Rent - Retail space, Belgrade, KNEZ MIHAILOVA

Excellent shop placed within expanded pedestrian zone Knez Mihailova street. It is located at the corner of two streets, and has a large, two-side oriented window which spreads over almost 20m. Shop consists of one open layout room, it is regularly shaped and has a toilet. Ceiling height is around 3m, floors are covered with parquet, while two walls are fully exposed in display windows. In addition to 116 m<sup>2</sup> of retail space, there is also a storage at disposal, it occupies 33 m<sup>2</sup> and it is placed directly under the shop. It is possible for the shop and a storage to be directly connected, with a certain investment. Very attractive space, abundant with natural light. Placed in a busy city zone, it is suitable for different business activities. Shop has a terrace, which currently occupies the surface of 32 m<sup>2</sup> and with the expansion of the pedestrian zone, this surface will also be expanded.