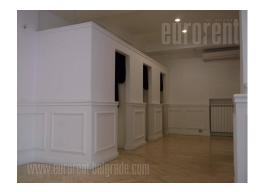

## #13783, Rent - Retail space, Belgrade, KNEZ MIHAILOVA

Excellent shop placed within expanded pedestrian zone Knez Mihailova street. It is located at the corner of two streets, and has a large, two-side oriented window which spreads over almost 20m. Shop consists of one open layout room, it is regularly shaped and has a toilet. Ceiling height is around 3m, floors are covered with parquet, while two walls are fully exposed in display windows. In addition to 116 m<sup>2</sup> of retail space, there is also a storage at disposal, it occupies 33 m<sup>2</sup> and it is placed directly under the shop. It is possible for the shop and a storage to be directly connected, with a certain investment. Very attractive space, abundant with natural light. Placed in a busy city zone, it is suitable for different business activities. Shop has a terrace, which currently occupies the surface of 32 m<sup>2</sup> and with the expansion of the pedestrian zone, this surface will also be expanded.