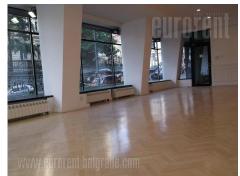

## #13783, Rent - Retail space, Belgrade, KNEZ MIHAILOVA

Excellent shop placed within expanded pedestrian zone Knez Mihailova street. It is located at the corner of two streets, and has a large, two-side oriented window which spreads over almost 20m. Shop consists of one open layout room, it is regularly shaped and has a toilet. Ceiling height is around 3m, floors are covered with parquet, while two walls are fully exposed in display windows. In addition to 116 m<sup>2</sup> of retail space, there is also a storage at disposal, it occupies 33 m<sup>2</sup> and it is placed directly under the shop. It is possible for the shop and a storage to be directly connected, with a certain investment. Very attractive space, abundant with natural light. Placed in a busy city zone, it is suitable for different business activities. Shop has a terrace, which currently occupies the surface of 32 m<sup>2</sup> and with the expansion of the pedestrian zone, this surface will also be expanded.