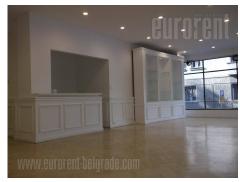

## #13783, Rent - Retail space, Belgrade, KNEZ MIHAILOVA

Excellent shop placed within expanded pedestrian zone Knez Mihailova street. It is located at the corner of two streets, and has a large, two-side oriented window which spreads over almost 20m. Shop consists of one open layout room, it is regularly shaped and has a toilet. Ceiling height is around 3m, floors are covered with parquet, while two walls are fully exposed in display windows. In addition to 116 m<sup>2</sup> of retail space, there is also a storage at disposal, it occupies 33 m<sup>2</sup> and it is placed directly under the shop. It is possible for the shop and a storage to be directly connected, with a certain investment. Very attractive space, abundant with natural light. Placed in a busy city zone, it is suitable for different business activities. Shop has a terrace, which currently occupies the surface of 32 m<sup>2</sup> and with the expansion of the pedestrian zone, this surface will also be expanded.