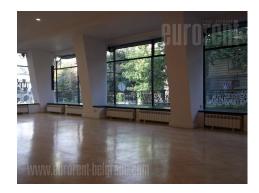

## #13783, Rent - Retail space, Belgrade, KNEZ MIHAILOVA

Excellent shop placed within expanded pedestrian zone Knez Mihailova street. It is located at the corner of two streets, and has a large, two-side oriented window which spreads over almost 20m. Shop consists of one open layout room, it is regularly shaped and has a toilet. Ceiling height is around 3m, floors are covered with parquet, while two walls are fully exposed in display windows. In addition to 116 m<sup>2</sup> of retail space, there is also a storage at disposal, it occupies 33 m<sup>2</sup> and it is placed directly under the shop. It is possible for the shop and a storage to be directly connected, with a certain investment. Very attractive space, abundant with natural light. Placed in a busy city zone, it is suitable for different business activities. Shop has a terrace, which currently occupies the surface of 32 m<sup>2</sup> and with the expansion of the pedestrian zone, this surface will also be expanded.