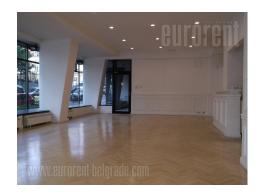

## #13783, Rent - Retail space, Belgrade, KNEZ MIHAILOVA

Excellent shop placed within expanded pedestrian zone Knez Mihailova street. It is located at the corner of two streets, and has a large, two-side oriented window which spreads over almost 20m. Shop consists of one open layout room, it is regularly shaped and has a toilet. Ceiling height is around 3m, floors are covered with parquet, while two walls are fully exposed in display windows. In addition to 116 m<sup>2</sup> of retail space, there is also a storage at disposal, it occupies 33 m<sup>2</sup> and it is placed directly under the shop. It is possible for the shop and a storage to be directly connected, with a certain investment. Very attractive space, abundant with natural light. Placed in a busy city zone, it is suitable for different business activities. Shop has a terrace, which currently occupies the surface of 32 m<sup>2</sup> and with the expansion of the pedestrian zone, this surface will also be expanded.