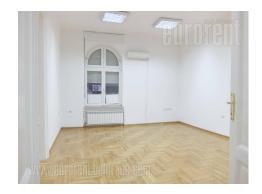

High ceiling apartment, placed on the high ground floor of a prewar building, located in the very center of the city. Pedestrian zone. Building has been well maintained and has an attractive facade. Excellent loction for different business activities, close to numerous banks, public institutions, commercial contents. Good traffic connection to other parts of the city. In near vicinity there is a public garage. Fully renovated apartment, with high ceilings, abundant with natural light and has air-conditioning. From a spacious entrance hallway, one can enter two large offices mutually connected by doors. There is a kitchenette at disposal, as well as one restroom. Entrance hallway could be adapted to be additional office, with natural light. Space is suitable for consulting companies, lawyer's offices, IT companies, as well as activities with smaller number of people engaged.