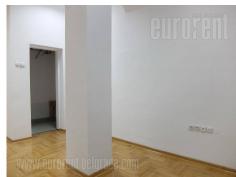

High ceiling apartment, placed on the high ground floor of a prewar building, located in the very center of the city. Pedestrian zone. Building has been well maintained and has an attractive facade. Excellent loction for different business activities, close to numerous banks, public institutions, commercial contents. Good traffic connection to other parts of the city. In near vicinity there is a public garage. Fully renovated apartment, with high ceilings, abundant with natural light and has air-conditioning. From a spacious entrance hallway, one can enter two large offices mutually connected by doors. There is a kitchenette at disposal, as well as one restroom. Entrance hallway could be adapted to be additional office, with natural light. Space is suitable for consulting companies, lawyer's offices, IT companies, as well as activities with smaller number of people engaged.