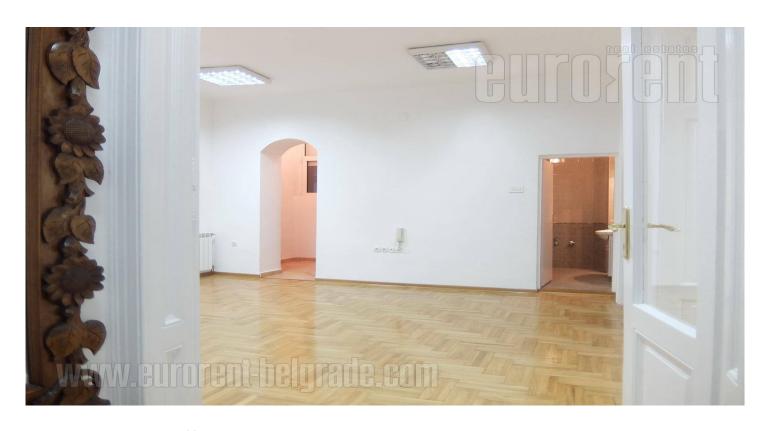

High ceiling apartment, placed on the high ground floor of a prewar building, located in the very center of the city. Pedestrian zone. Building has been well maintained and has an attractive facade. Excellent loction for different business activities, close to numerous banks, public institutions, commercial contents. Good traffic connection to other parts of the city. In near vicinity there is a public garage. Fully renovated apartment, with high ceilings, abundant with natural light and has air-conditioning. From a spacious entrance hallway, one can enter two large offices mutually connected by doors. There is a kitchenette at disposal, as well as one restroom. Entrance hallway could be adapted to be additional office, with natural light. Space is suitable for consulting companies, lawyer's offices, IT companies, as well as activities with smaller number of people engaged.