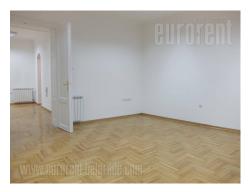

High ceiling apartment, placed on the high ground floor of a prewar building, located in the very center of the city. Pedestrian zone. Building has been well maintained and has an attractive facade. Excellent loction for different business activities, close to numerous banks, public institutions, commercial contents. Good traffic connection to other parts of the city. In near vicinity there is a public garage. Fully renovated apartment, with high ceilings, abundant with natural light and has air-conditioning. From a spacious entrance hallway, one can enter two large offices mutually connected by doors. There is a kitchenette at disposal, as well as one restroom. Entrance hallway could be adapted to be additional office, with natural light. Space is suitable for consulting companies, lawyer's offices, IT companies, as well as activities with smaller number of people engaged.