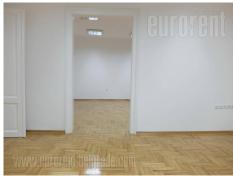

High ceiling apartment, placed on the high ground floor of a prewar building, located in the very center of the city. Pedestrian zone. Building has been well maintained and has an attractive facade. Excellent loction for different business activities, close to numerous banks, public institutions, commercial contents. Good traffic connection to other parts of the city. In near vicinity there is a public garage. Fully renovated apartment, with high ceilings, abundant with natural light and has air-conditioning. From a spacious entrance hallway, one can enter two large offices mutually connected by doors. There is a kitchenette at disposal, as well as one restroom. Entrance hallway could be adapted to be additional office, with natural light. Space is suitable for consulting companies, lawyer's offices, IT companies, as well as activities with smaller number of people engaged.