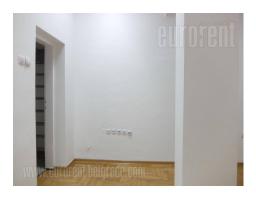

High ceiling apartment, placed on the high ground floor of a prewar building, located in the very center of the city. Pedestrian zone. Building has been well maintained and has an attractive facade. Excellent loction for different business activities, close to numerous banks, public institutions, commercial contents. Good traffic connection to other parts of the city. In near vicinity there is a public garage. Fully renovated apartment, with high ceilings, abundant with natural light and has air-conditioning. From a spacious entrance hallway, one can enter two large offices mutually connected by doors. There is a kitchenette at disposal, as well as one restroom. Entrance hallway could be adapted to be additional office, with natural light. Space is suitable for consulting companies, lawyer's offices, IT companies, as well as activities with smaller number of people engaged.