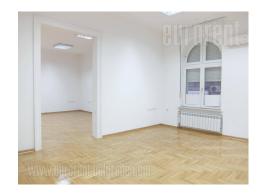

High ceiling apartment, placed on the high ground floor of a prewar building, located in the very center of the city. Pedestrian zone. Building has been well maintained and has an attractive facade. Excellent loction for different business activities, close to numerous banks, public institutions, commercial contents. Good traffic connection to other parts of the city. In near vicinity there is a public garage. Fully renovated apartment, with high ceilings, abundant with natural light and has air-conditioning. From a spacious entrance hallway, one can enter two large offices mutually connected by doors. There is a kitchenette at disposal, as well as one restroom. Entrance hallway could be adapted to be additional office, with natural light. Space is suitable for consulting companies, lawyer's offices, IT companies, as well as activities with smaller number of people engaged.