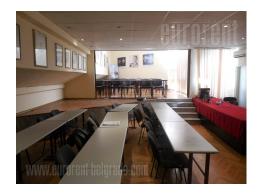

Very busy location, one of main city streets. Business surrounding, premises within office building. Functional and spacious, bright and modern. It has equipped kitchenette, several offices with fitted closets and air conditioner, phone lines. It can be fully furnished with office furniture, or empty.