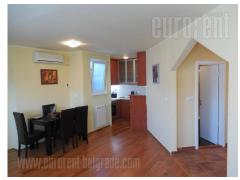

Located in very center of city is this excellent renovated apartment. Building is maintained and positioned next to Dom omladine (Youth center). Close vicinity of pedestrian zone of Knez Mihailova street, and surrounding with plenty commercial content. Large frequency of pedestrians and traffic, since this street present real traffic knot that links different parts of center. Apartment is nicely decorated and modern. It has large entrance foyer with closet, spacious living room with dining table, furnished kitchen with ample storage space and appliances and comfortable bedroom with double bed and really large closet. Bathroom is equipped with shower. Furniture in this rental is new and modern and interior is full of daylight. It is provided with internet connection and ideal for single people or couples.