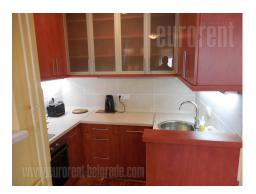

Located in very center of city is this excellent renovated apartment. Building is maintained and positioned next to Dom omladine (Youth center). Close vicinity of pedestrian zone of Knez Mihailova street, and surrounding with plenty commercial content. Large frequency of pedestrians and traffic, since this street present real traffic knot that links different parts of center. Apartment is nicely decorated and modern. It has large entrance foyer with closet, spacious living room with dining table, furnished kitchen with ample storage space and appliances and comfortable bedroom with double bed and really large closet. Bathroom is equipped with shower. Furniture in this rental is new and modern and interior is full of daylight. It is provided with internet connection and ideal for single people or couples.