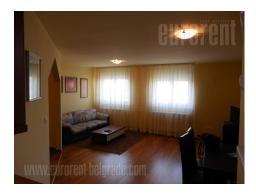

Located in very center of city is this excellent renovated apartment. Building is maintained and positioned next to Dom omladine (Youth center). Close vicinity of pedestrian zone of Knez Mihailova street, and surrounding with plenty commercial content. Large frequency of pedestrians and traffic, since this street present real traffic knot that links different parts of center. Apartment is nicely decorated and modern. It has large entrance foyer with closet, spacious living room with dining table, furnished kitchen with ample storage space and appliances and comfortable bedroom with double bed and really large closet. Bathroom is equipped with shower. Furniture in this rental is new and modern and interior is full of daylight. It is provided with internet connection and ideal for single people or couples.