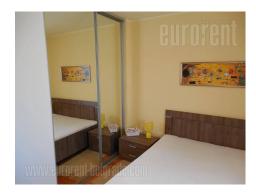

Located in very center of city is this excellent renovated apartment. Building is maintained and positioned next to Dom omladine (Youth center). Close vicinity of pedestrian zone of Knez Mihailova street, and surrounding with plenty commercial content. Large frequency of pedestrians and traffic, since this street present real traffic knot that links different parts of center. Apartment is nicely decorated and modern. It has large entrance foyer with closet, spacious living room with dining table, furnished kitchen with ample storage space and appliances and comfortable bedroom with double bed and really large closet. Bathroom is equipped with shower. Furniture in this rental is new and modern and interior is full of daylight. It is provided with internet connection and ideal for single people or couples.