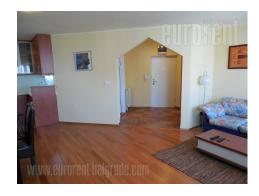

Located in very center of city is this excellent renovated apartment. Building is maintained and positioned next to Dom omladine (Youth center). Close vicinity of pedestrian zone of Knez Mihailova street, and surrounding with plenty commercial content. Large frequency of pedestrians and traffic, since this street present real traffic knot that links different parts of center. Apartment is nicely decorated and modern. It has large entrance foyer with closet, spacious living room with dining table, furnished kitchen with ample storage space and appliances and comfortable bedroom with double bed and really large closet. Bathroom is equipped with shower. Furniture in this rental is new and modern and interior is full of daylight. It is provided with internet connection and ideal for single people or couples.