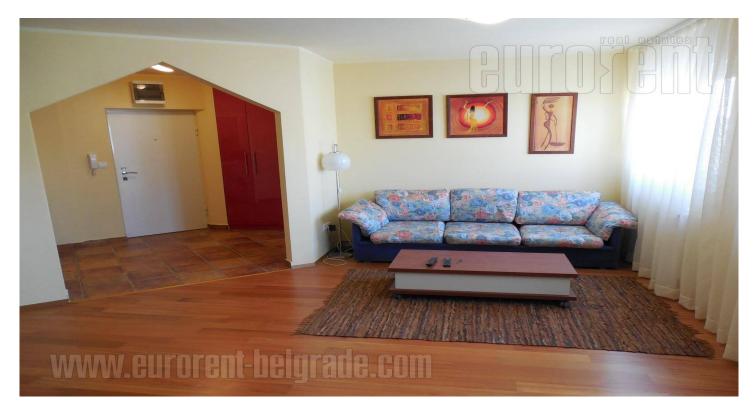

Located in very center of city is this excellent renovated apartment. Building is maintained and positioned next to Dom omladine (Youth center). Close vicinity of pedestrian zone of Knez Mihailova street, and surrounding with plenty commercial content. Large frequency of pedestrians and traffic, since this street present real traffic knot that links different parts of center. Apartment is nicely decorated and modern. It has large entrance foyer with closet, spacious living room with dining table, furnished kitchen with ample storage space and appliances and comfortable bedroom with double bed and really large closet. Bathroom is equipped with shower. Furniture in this rental is new and modern and interior is full of daylight. It is provided with internet connection and ideal for single people or couples.