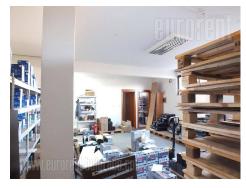

Excellent space located at Novi Sad highway. At basement, there is a warehouse with office, all of 170 m<sup>2</sup>. Groundfloor has premise of about 180 m<sup>2</sup>, which is renovated and all in tiles. There is a possibility of renting the wholefirstfloor,whichconsistsoffiverooms.