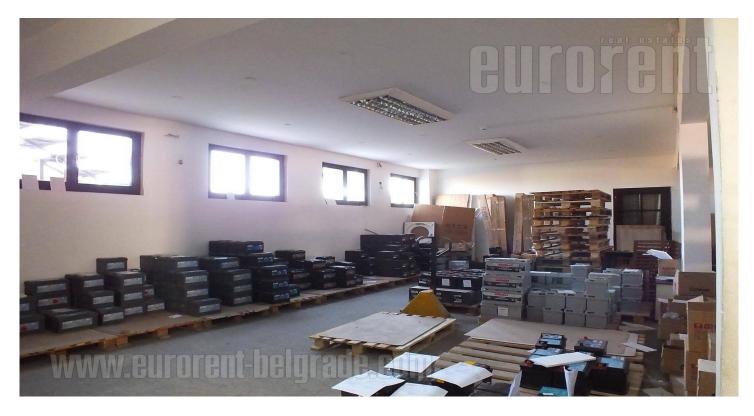

Excellent space located at Novi Sad highway. At basement, there is a warehouse with office, all of 170 m<sup>2</sup>. Groundfloor has premise of about 180 m<sup>2</sup>, which is renovated and all in tiles. There is a possibility of renting the wholefirstfloor,whichconsistsoffiverooms.