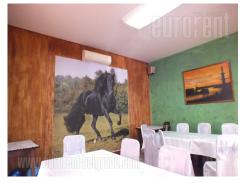

Excellent space located at Novi Sad highway. At basement, there is a warehouse with office, all of 170 m<sup>2</sup>. Groundfloor has premise of about 180 m<sup>2</sup>, which is renovated and all in tiles. There is a possibility of renting the wholefirstfloor,whichconsistsoffiverooms.