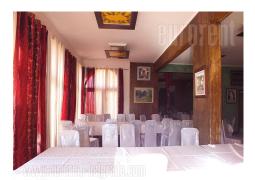

Excellent space located at Novi Sad highway. At basement, there is a warehouse with office, all of 170 m<sup>2</sup>. Groundfloor has premise of about 180 m<sup>2</sup>, which is renovated and all in tiles. There is a possibility of renting the wholefirstfloor,whichconsistsoffiverooms.