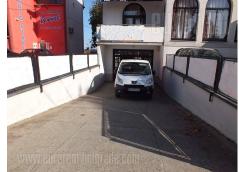

Excellent space located at Novi Sad highway. At basement, there is a warehouse with office, all of 170 m<sup>2</sup>. Groundfloor has premise of about 180 m<sup>2</sup>, which is renovated and all in tiles. There is a possibility of renting the wholefirstfloor,whichconsistsoffiverooms.