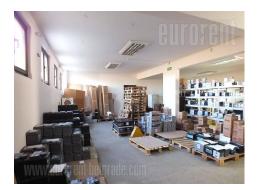

Excellent space located at Novi Sad highway. At basement, there is a warehouse with office, all of 170 m<sup>2</sup>. Groundfloor has premise of about 180 m<sup>2</sup>, which is renovated and all in tiles. There is a possibility of renting the wholefirstfloor,whichconsistsoffiverooms.