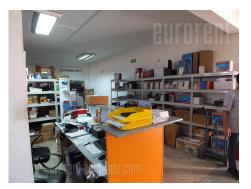

Excellent space located at Novi Sad highway. At basement, there is a warehouse with office, all of 170 m<sup>2</sup>. Groundfloor has premise of about 180 m<sup>2</sup>, which is renovated and all in tiles. There is a possibility of renting the wholefirstfloor,whichconsistsoffiverooms.