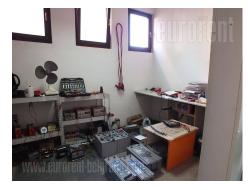

Excellent space located at Novi Sad highway. At basement, there is a warehouse with office, all of 170 m<sup>2</sup>. Groundfloor has premise of about 180 m<sup>2</sup>, which is renovated and all in tiles. There is a possibility of renting the wholefirstfloor,whichconsistsoffiverooms.