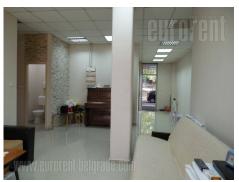

A shop placed in a quiet street, in near vicinity of children's park and a kindergarten. Placed on the ground floor of an apartment building, spreads over two levels and it doesn't have a display window. Upper level consists of an entrance hallway, a restroom and an open space overlooking inner yard of the building and children's playground. Ceiling height on this level is 3 meters. Staircase further leads to the lower, basement level, which holds a kitchen, a restroom, a bathroom and two more interconnected rooms. This level has ceiling height of 2,4 meters.