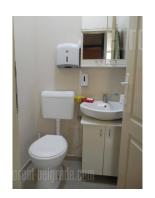

A shop placed in a quiet street, in near vicinity of children's park and a kindergarten. Placed on the ground floor of an apartment building, spreads over two levels and it doesn't have a display window. Upper level consists of an entrance hallway, a restroom and an open space overlooking inner yard of the building and children's playground. Ceiling height on this level is 3 meters. Staircase further leads to the lower, basement level, which holds a kitchen, a restroom, a bathroom and two more interconnected rooms. This level has ceiling height of 2,4 meters.