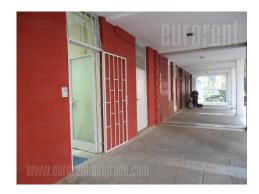

A shop placed in a quiet street, in near vicinity of children's park and a kindergarten. Placed on the ground floor of an apartment building, spreads over two levels and it doesn't have a display window. Upper level consists of an entrance hallway, a restroom and an open space overlooking inner yard of the building and children's playground. Ceiling height on this level is 3 meters. Staircase further leads to the lower, basement level, which holds a kitchen, a restroom, a bathroom and two more interconnected rooms. This level has ceiling height of 2,4 meters.