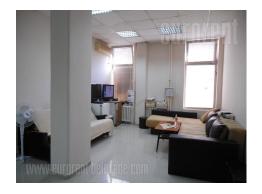

A shop placed in a quiet street, in near vicinity of children's park and a kindergarten. Placed on the ground floor of an apartment building, spreads over two levels and it doesn't have a display window. Upper level consists of an entrance hallway, a restroom and an open space overlooking inner yard of the building and children's playground. Ceiling height on this level is 3 meters. Staircase further leads to the lower, basement level, which holds a kitchen, a restroom, a bathroom and two more interconnected rooms. This level has ceiling height of 2,4 meters.