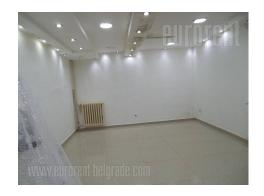

A shop placed in a quiet street, in near vicinity of children's park and a kindergarten. Placed on the ground floor of an apartment building, spreads over two levels and it doesn't have a display window. Upper level consists of an entrance hallway, a restroom and an open space overlooking inner yard of the building and children's playground. Ceiling height on this level is 3 meters. Staircase further leads to the lower, basement level, which holds a kitchen, a restroom, a bathroom and two more interconnected rooms. This level has ceiling height of 2,4 meters.