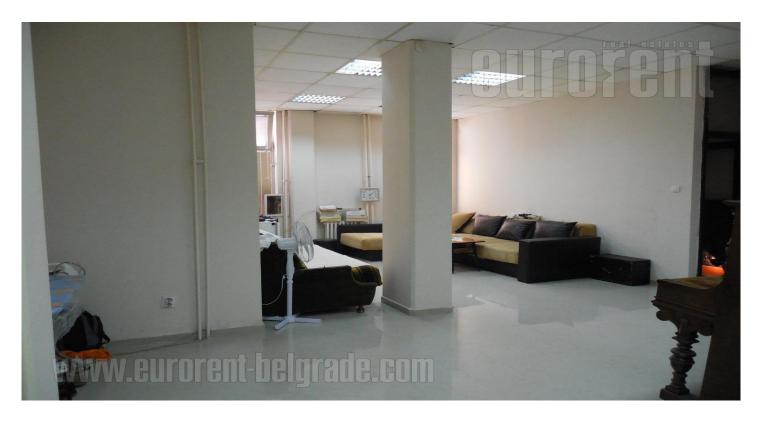

A shop placed in a quiet street, in near vicinity of children's park and a kindergarten. Placed on the ground floor of an apartment building, spreads over two levels and it doesn't have a display window. Upper level consists of an entrance hallway, a restroom and an open space overlooking inner yard of the building and children's playground. Ceiling height on this level is 3 meters. Staircase further leads to the lower, basement level, which holds a kitchen, a restroom, a bathroom and two more interconnected rooms. This level has ceiling height of 2,4 meters.