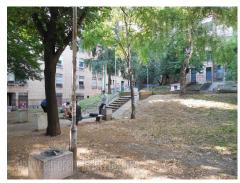

A shop placed in a quiet street, in near vicinity of children's park and a kindergarten. Placed on the ground floor of an apartment building, spreads over two levels and it doesn't have a display window. Upper level consists of an entrance hallway, a restroom and an open space overlooking inner yard of the building and children's playground. Ceiling height on this level is 3 meters. Staircase further leads to the lower, basement level, which holds a kitchen, a restroom, a bathroom and two more interconnected rooms. This level has ceiling height of 2,4 meters.