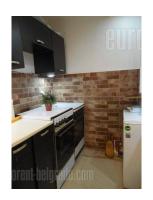

A shop placed in a quiet street, in near vicinity of children's park and a kindergarten. Placed on the ground floor of an apartment building, spreads over two levels and it doesn't have a display window. Upper level consists of an entrance hallway, a restroom and an open space overlooking inner yard of the building and children's playground. Ceiling height on this level is 3 meters. Staircase further leads to the lower, basement level, which holds a kitchen, a restroom, a bathroom and two more interconnected rooms. This level has ceiling height of 2,4 meters.