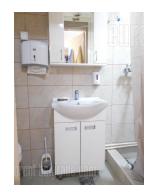

A shop placed in a quiet street, in near vicinity of children's park and a kindergarten. Placed on the ground floor of an apartment building, spreads over two levels and it doesn't have a display window. Upper level consists of an entrance hallway, a restroom and an open space overlooking inner yard of the building and children's playground. Ceiling height on this level is 3 meters. Staircase further leads to the lower, basement level, which holds a kitchen, a restroom, a bathroom and two more interconnected rooms. This level has ceiling height of 2,4 meters.