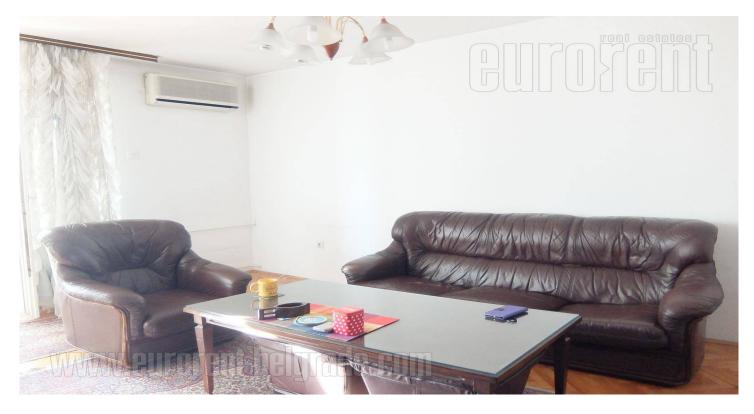

Peaceful street in vicinity of primary school and newly built settlement known as Central garden. Location is well connected with other parts of the city. Older building with maintained entrance. Apartment is two-sides oriented, functional and spacious. It consists of entrance area and two separate blocks. One block is semi public area which contains living room with dining room, terrace, equipped kitchen, little pantry, as well as one bedroom with king size bed and bathroom. Other part is private area with two bedrooms one of which exits to a terrace and one bathroom. The interior is furnished in classical manner. Suitable for residential or business purposes.