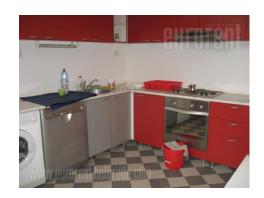

Wider city center, peaceful location. Vicinity of park, business surrounding. Prewar building with maintained entrance. Nicely arranged yard for tenants of building. Spacious apartment, three sides oriented. Transit rooms, equipped kitchen, bathroom with bathtub. Partly renovated, bright. Convenient for business premises.