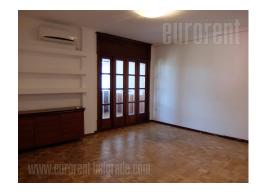

Nice apartment is placed in a newer building close to Arena in New Belgrade. It is housed on the fifth floor of well maintained building with an elevator. The main part of the apartment is living room interconnected fully equipped kitchen which is partially separated with kitchen counter. Living room has an exit to a glassed-in terrace and leads as well to a bedroom also with an exit to another glassed-in terrace. Second bedroom is placed in other part of the apartment, along with a bathroom with shower cabin. Space is well maintained, suitable both for family life or quiet business activity.