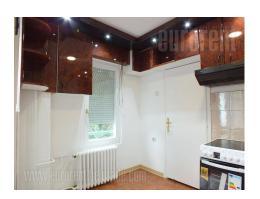

Nice apartment situated in relatively new building block, close to Arena hall and super market Vero. This position is excellently connected with city center and other parts of New Belgrade. The building is approximately ten years old, nicely maintained with an elevator. The apartment is two-side oriented, placed in the center of the block so neither side overlooking the main, busy street. Quiet and partially hidden location from the traffic noise. The apartment has entrance hallway, which leads to all rooms of the apartment, large living room with an exit to two terraces and fully equipped kitchen. Three bedrooms, bathroom with a shower and separate toilet are at disposal as well. The apartment is completely renovated, with reparated windows, doors, and parquet, it is equipped with new appliances. The space has excellent layout so it is suitable both for comfortable life or business activities.