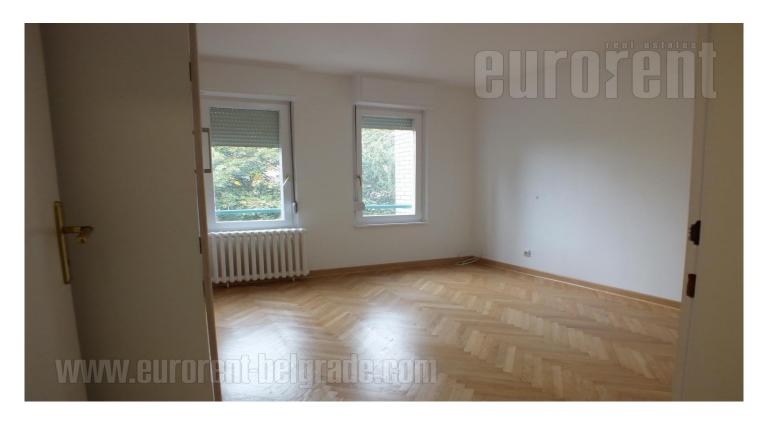

Nice apartment situated in relatively new building block, close to Arena hall and super market Vero. This position is excellently connected with city center and other parts of New Belgrade. The building is approximately ten years old, nicely maintained with an elevator. The apartment is two-side oriented, placed in the center of the block so neither side overlooking the main, busy street. Quiet and partially hidden location from the traffic noise. The apartment has entrance hallway, which leads to all rooms of the apartment, large living room with an exit to two terraces and fully equipped kitchen. Three bedrooms, bathroom with a shower and separate toilet are at disposal as well. The apartment is completely renovated, with reparated windows, doors, and parquet, it is equipped with new appliances. The space has excellent layout so it is suitable both for comfortable life or business activities.