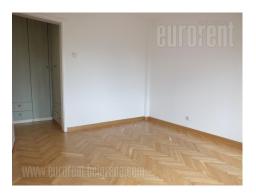

Nice apartment situated in relatively new building block, close to Arena hall and super market Vero. This position is excellently connected with city center and other parts of New Belgrade. The building is approximately ten years old, nicely maintained with an elevator. The apartment is two-side oriented, placed in the center of the block so neither side overlooking the main, busy street. Quiet and partially hidden location from the traffic noise. The apartment has entrance hallway, which leads to all rooms of the apartment, large living room with an exit to two terraces and fully equipped kitchen. Three bedrooms, bathroom with a shower and separate toilet are at disposal as well. The apartment is completely renovated, with reparated windows, doors, and parquet, it is equipped with new appliances. The space has excellent layout so it is suitable both for comfortable life or business activities.