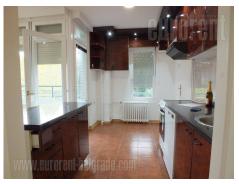

Nice apartment situated in relatively new building block, close to Arena hall and super market Vero. This position is excellently connected with city center and other parts of New Belgrade. The building is approximately ten years old, nicely maintained with an elevator. The apartment is two-side oriented, placed in the center of the block so neither side overlooking the main, busy street. Quiet and partially hidden location from the traffic noise. The apartment has entrance hallway, which leads to all rooms of the apartment, large living room with an exit to two terraces and fully equipped kitchen. Three bedrooms, bathroom with a shower and separate toilet are at disposal as well. The apartment is completely renovated, with reparated windows, doors, and parquet, it is equipped with new appliances. The space has excellent layout so it is suitable both for comfortable life or business activities.