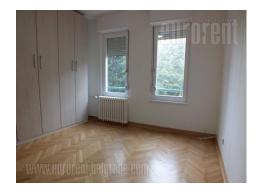

Nice apartment situated in relatively new building block, close to Arena hall and super market Vero. This position is excellently connected with city center and other parts of New Belgrade. The building is approximately ten years old, nicely maintained with an elevator. The apartment is two-side oriented, placed in the center of the block so neither side overlooking the main, busy street. Quiet and partially hidden location from the traffic noise. The apartment has entrance hallway, which leads to all rooms of the apartment, large living room with an exit to two terraces and fully equipped kitchen. Three bedrooms, bathroom with a shower and separate toilet are at disposal as well. The apartment is completely renovated, with reparated windows, doors, and parquet, it is equipped with new appliances. The space has excellent layout so it is suitable both for comfortable life or business activities.