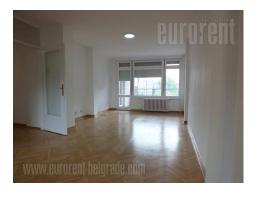

Nice apartment situated in relatively new building block, close to Arena hall and super market Vero. This position is excellently connected with city center and other parts of New Belgrade. The building is approximately ten years old, nicely maintained with an elevator. The apartment is two-side oriented, placed in the center of the block so neither side overlooking the main, busy street. Quiet and partially hidden location from the traffic noise. The apartment has entrance hallway, which leads to all rooms of the apartment, large living room with an exit to two terraces and fully equipped kitchen. Three bedrooms, bathroom with a shower and separate toilet are at disposal as well. The apartment is completely renovated, with reparated windows, doors, and parquet, it is equipped with new appliances. The space has excellent layout so it is suitable both for comfortable life or business activities.