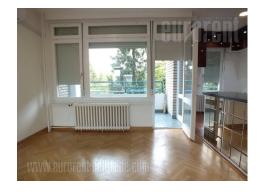

Nice apartment situated in relatively new building block, close to Arena hall and super market Vero. This position is excellently connected with city center and other parts of New Belgrade. The building is approximately ten years old, nicely maintained with an elevator. The apartment is two-side oriented, placed in the center of the block so neither side overlooking the main, busy street. Quiet and partially hidden location from the traffic noise. The apartment has entrance hallway, which leads to all rooms of the apartment, large living room with an exit to two terraces and fully equipped kitchen. Three bedrooms, bathroom with a shower and separate toilet are at disposal as well. The apartment is completely renovated, with reparated windows, doors, and parquet, it is equipped with new appliances. The space has excellent layout so it is suitable both for comfortable life or business activities.