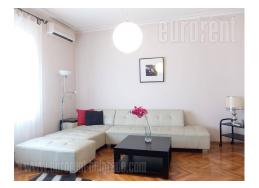

A nice apartment, with characteristic high ceilings in pre war building, in the heart of Vracar, accross the Kalenic green market, in street with high frequency of traffic which connects this location with rest of the city. In the near vicinity there are numerous public transportation stations, as well as variety of comercial and service content. The apartment is housed on the third floor of well maintained building with an elevator. Entrance part leads to the hallway which connects all rooms in the apartment. Living room, bedroom with king size bed, one small room which can be used as children's room or a study, bathroom with a bathtub, spacious kitchen with dining area and a terrace are at disposal. Interior is completely furnished in modern and classical well preserved furniture pieces. The space is clean, air-conditioned and has all necessary elements for comfortable life. Suitable for a couple.