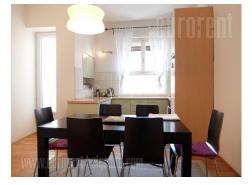

A nice apartment, with characteristic high ceilings in pre war building, in the heart of Vracar, accross the Kalenic green market, in street with high frequency of traffic which connects this location with rest of the city. In the near vicinity there are numerous public transportation stations, as well as variety of comercial and service content. The apartment is housed on the third floor of well maintained building with an elevator. Entrance part leads to the hallway which connects all rooms in the apartment. Living room, bedroom with king size bed, one small room which can be used as children's room or a study, bathroom with a bathtub, spacious kitchen with dining area and a terrace are at disposal. Interior is completely furnished in modern and classical well preserved furniture pieces. The space is clean, air-conditioned and has all necessary elements for comfortable life. Suitable for a couple.