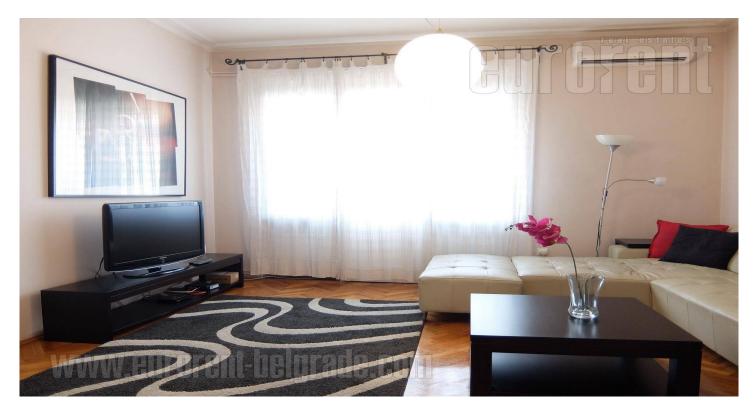

A nice apartment, with characteristic high ceilings in pre war building, in the heart of Vracar, accross the Kalenic green market, in street with high frequency of traffic which connects this location with rest of the city. In the near vicinity there are numerous public transportation stations, as well as variety of comercial and service content. The apartment is housed on the third floor of well maintained building with an elevator. Entrance part leads to the hallway which connects all rooms in the apartment. Living room, bedroom with king size bed, one small room which can be used as children's room or a study, bathroom with a bathtub, spacious kitchen with dining area and a terrace are at disposal. Interior is completely furnished in modern and classical well preserved furniture pieces. The space is clean, air-conditioned and has all necessary elements for comfortable life. Suitable for a couple.