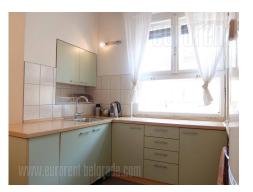

A nice apartment, with characteristic high ceilings in pre war building, in the heart of Vracar, accross the Kalenic green market, in street with high frequency of traffic which connects this location with rest of the city. In the near vicinity there are numerous public transportation stations, as well as variety of comercial and service content. The apartment is housed on the third floor of well maintained building with an elevator. Entrance part leads to the hallway which connects all rooms in the apartment. Living room, bedroom with king size bed, one small room which can be used as children's room or a study, bathroom with a bathtub, spacious kitchen with dining area and a terrace are at disposal. Interior is completely furnished in modern and classical well preserved furniture pieces. The space is clean, air-conditioned and has all necessary elements for comfortable life. Suitable for a couple.