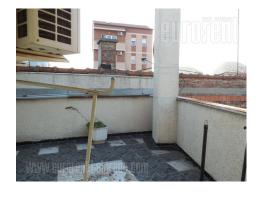

## #13010, Rent - Apartment, Belgrade, LEKINO BRDO

House is located in busy street, on slope of Lekino brdo, between Vracar and Vozdovac area. It is residential zone close to Sumice, and around 10 minutes away from input to highway. Immediate vicinity has large market working non-stop. It is detached house, containing two units, horizontally divided and independent, each with small yard and own entrance. Yard is protected from view and noise with high wall. It is full of greenery and with parking for two vehicles. Apartment have symmetrical structure with entrance in central part, sharing the apartment onto left and right unit. Ground floor has living room of 50 m<sup>2</sup> with dining room and kitchen with bar-table. Left part of ground floor has two bedrooms and bathroom with bathtub. Staircase leads from entrance to the sitting area, and further to first floor. Symmetrically, both units have here open space with kitchen and bathroom, and staircase leading to gallery with one more room. Vivid colours and cozy furniture in different styles makes decoration for this property with unusual structure. Suitable for larger families or business activities.