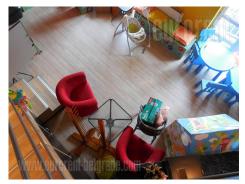

## #13010, Rent - Apartment, Belgrade, LEKINO BRDO

House is located in busy street, on slope of Lekino brdo, between Vracar and Vozdovac area. It is residential zone close to Sumice, and around 10 minutes away from input to highway. Immediate vicinity has large market working non-stop. It is detached house, containing two units, horizontally divided and independent, each with small yard and own entrance. Yard is protected from view and noise with high wall. It is full of greenery and with parking for two vehicles. Apartment have symmetrical structure with entrance in central part, sharing the apartment onto left and right unit. Ground floor has living room of 50 m<sup>2</sup> with dining room and kitchen with bar-table. Left part of ground floor has two bedrooms and bathroom with bathtub. Staircase leads from entrance to the sitting area, and further to first floor. Symmetrically, both units have here open space with kitchen and bathroom, and staircase leading to gallery with one more room. Vivid colours and cozy furniture in different styles makes decoration for this property with unusual structure. Suitable for larger families or business activities.