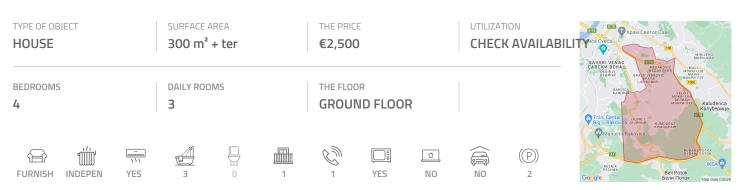

## #13010, Rent - Apartment, Belgrade, LEKINO BRDO

House is located in busy street, on slope of Lekino brdo, between Vracar and Vozdovac area. It is residential zone close to Sumice, and around 10 minutes away from input to highway. Immediate vicinity has large market working non-stop. It is detached house, containing two units, horizontally divided and independent, each with small yard and own entrance. Yard is protected from view and noise with high wall. It is full of greenery and with parking for two vehicles. Apartment have symmetrical structure with entrance in central part, sharing the apartment onto left and right unit. Ground floor has living room of 50 m<sup>2</sup> with dining room and kitchen with bar-table. Left part of ground floor has two bedrooms and bathroom with bathtub. Staircase leads from entrance to the sitting area, and further to first floor. Symmetrically, both units have here open space with kitchen and bathroom, and staircase leading to gallery with one more room. Vivid colours and cozy furniture in different styles makes decoration for this property with unusual structure. Suitable for larger families or business activities.