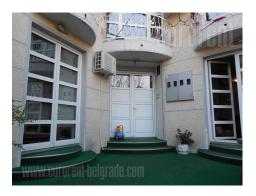

## #13010, Rent - Apartment, Belgrade, LEKINO BRDO

House is located in busy street, on slope of Lekino brdo, between Vracar and Vozdovac area. It is residential zone close to Sumice, and around 10 minutes away from input to highway. Immediate vicinity has large market working non-stop. It is detached house, containing two units, horizontally divided and independent, each with small yard and own entrance. Yard is protected from view and noise with high wall. It is full of greenery and with parking for two vehicles. Apartment have symmetrical structure with entrance in central part, sharing the apartment onto left and right unit. Ground floor has living room of 50 m<sup>2</sup> with dining room and kitchen with bar-table. Left part of ground floor has two bedrooms and bathroom with bathtub. Staircase leads from entrance to the sitting area, and further to first floor. Symmetrically, both units have here open space with kitchen and bathroom, and staircase leading to gallery with one more room. Vivid colours and cozy furniture in different styles makes decoration for this property with unusual structure. Suitable for larger families or business activities.