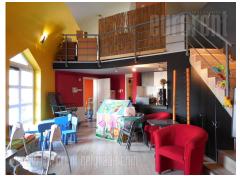

## #13010, Rent - Apartment, Belgrade, LEKINO BRDO

House is located in busy street, on slope of Lekino brdo, between Vracar and Vozdovac area. It is residential zone close to Sumice, and around 10 minutes away from input to highway. Immediate vicinity has large market working non-stop. It is detached house, containing two units, horizontally divided and independent, each with small yard and own entrance. Yard is protected from view and noise with high wall. It is full of greenery and with parking for two vehicles. Apartment have symmetrical structure with entrance in central part, sharing the apartment onto left and right unit. Ground floor has living room of 50 m<sup>2</sup> with dining room and kitchen with bar-table. Left part of ground floor has two bedrooms and bathroom with bathtub. Staircase leads from entrance to the sitting area, and further to first floor. Symmetrically, both units have here open space with kitchen and bathroom, and staircase leading to gallery with one more room. Vivid colours and cozy furniture in different styles makes decoration for this property with unusual structure. Suitable for larger families or business activities.