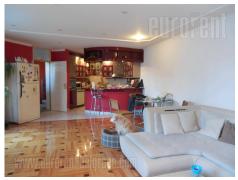

## #13010, Rent - Apartment, Belgrade, LEKINO BRDO

House is located in busy street, on slope of Lekino brdo, between Vracar and Vozdovac area. It is residential zone close to Sumice, and around 10 minutes away from input to highway. Immediate vicinity has large market working non-stop. It is detached house, containing two units, horizontally divided and independent, each with small yard and own entrance. Yard is protected from view and noise with high wall. It is full of greenery and with parking for two vehicles. Apartment have symmetrical structure with entrance in central part, sharing the apartment onto left and right unit. Ground floor has living room of 50 m<sup>2</sup> with dining room and kitchen with bar-table. Left part of ground floor has two bedrooms and bathroom with bathtub. Staircase leads from entrance to the sitting area, and further to first floor. Symmetrically, both units have here open space with kitchen and bathroom, and staircase leading to gallery with one more room. Vivid colours and cozy furniture in different styles makes decoration for this property with unusual structure. Suitable for larger families or business activities.