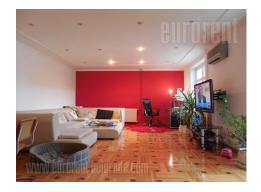

## #13010, Rent - Apartment, Belgrade, LEKINO BRDO

House is located in busy street, on slope of Lekino brdo, between Vracar and Vozdovac area. It is residential zone close to Sumice, and around 10 minutes away from input to highway. Immediate vicinity has large market working non-stop. It is detached house, containing two units, horizontally divided and independent, each with small yard and own entrance. Yard is protected from view and noise with high wall. It is full of greenery and with parking for two vehicles. Apartment have symmetrical structure with entrance in central part, sharing the apartment onto left and right unit. Ground floor has living room of 50 m<sup>2</sup> with dining room and kitchen with bar-table. Left part of ground floor has two bedrooms and bathroom with bathtub. Staircase leads from entrance to the sitting area, and further to first floor. Symmetrically, both units have here open space with kitchen and bathroom, and staircase leading to gallery with one more room. Vivid colours and cozy furniture in different styles makes decoration for this property with unusual structure. Suitable for larger families or business activities.