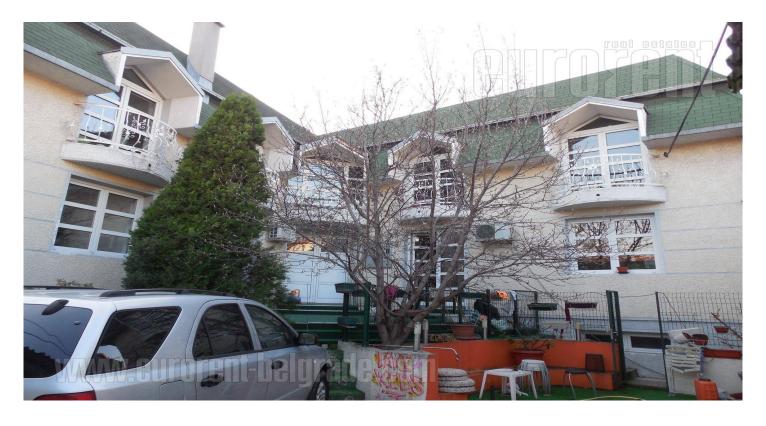

## #13010, Rent - Apartment, Belgrade, LEKINO BRDO

House is located in busy street, on slope of Lekino brdo, between Vracar and Vozdovac area. It is residential zone close to Sumice, and around 10 minutes away from input to highway. Immediate vicinity has large market working non-stop. It is detached house, containing two units, horizontally divided and independent, each with small yard and own entrance. Yard is protected from view and noise with high wall. It is full of greenery and with parking for two vehicles. Apartment have symmetrical structure with entrance in central part, sharing the apartment onto left and right unit. Ground floor has living room of 50 m<sup>2</sup> with dining room and kitchen with bar-table. Left part of ground floor has two bedrooms and bathroom with bathtub. Staircase leads from entrance to the sitting area, and further to first floor. Symmetrically, both units have here open space with kitchen and bathroom, and staircase leading to gallery with one more room. Vivid colours and cozy furniture in different styles makes decoration for this property with unusual structure. Suitable for larger families or business activities.