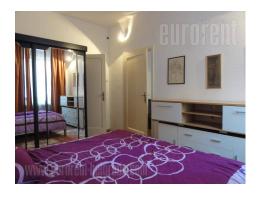

Comfortable apartment placed incity center in quiet street, and close to National assembly. Pre war building is with nicely maintained facade, interior and and elevator. The apartment is housed on the high ground floor and consists of anteroom, cosy bedroom with king size bed, small bedroom with single bed, kitchen equipped with all necessary elements, bathroom with shower cabin and a toilet. It is furnished with well preserved, clasic furniture pieces. Suitable both for comfortable life or business