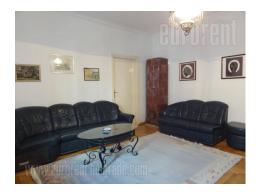

Comfortable apartment placed incity center in quiet street, and close to National assembly. Pre war building is with nicely maintained facade, interior and and elevator. The apartment is housed on the high ground floor and consists of anteroom, cosy bedroom with king size bed, small bedroom with single bed, kitchen equipped with all necessary elements, bathroom with shower cabin and a toilet. It is furnished with well preserved, clasic furniture pieces. Suitable both for comfortable life or business