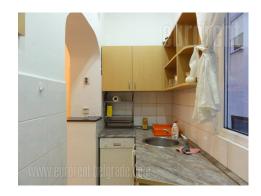

Comfortable apartment placed incity center in quiet street, and close to National assembly. Pre war building is with nicely maintained facade, interior and and elevator. The apartment is housed on the high ground floor and consists of anteroom, cosy bedroom with king size bed, small bedroom with single bed, kitchen equipped with all necessary elements, bathroom with shower cabin and a toilet. It is furnished with well preserved, clasic furniture pieces. Suitable both for comfortable life or business