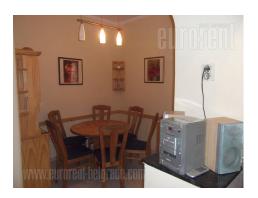

Comfortable apartment placed incity center in quiet street, and close to National assembly. Pre war building is with nicely maintained facade, interior and and elevator. The apartment is housed on the high ground floor and consists of anteroom, cosy bedroom with king size bed, small bedroom with single bed, kitchen equipped with all necessary elements, bathroom with shower cabin and a toilet. It is furnished with well preserved, clasic furniture pieces. Suitable both for comfortable life or business