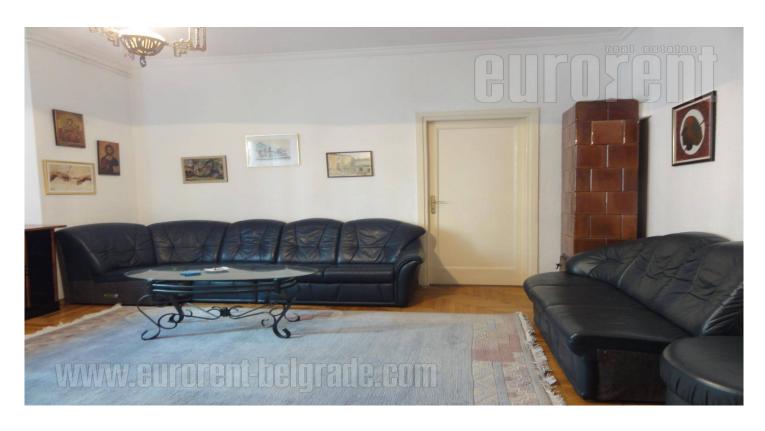

Comfortable apartment placed incity center in quiet street, and close to National assembly. Pre war building is with nicely maintained facade, interior and and elevator. The apartment is housed on the high ground floor and consists of anteroom, cosy bedroom with king size bed, small bedroom with single bed, kitchen equipped with all necessary elements, bathroom with shower cabin and a toilet. It is furnished with well preserved, clasic furniture pieces. Suitable both for comfortable life or business