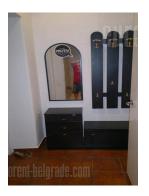

Comfortable apartment placed incity center in quiet street, and close to National assembly. Pre war building is with nicely maintained facade, interior and and elevator. The apartment is housed on the high ground floor and consists of anteroom, cosy bedroom with king size bed, small bedroom with single bed, kitchen equipped with all necessary elements, bathroom with shower cabin and a toilet. It is furnished with well preserved, clasic furniture pieces. Suitable both for comfortable life or business