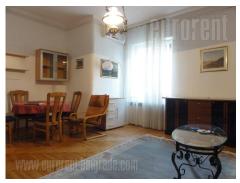

Comfortable apartment placed incity center in quiet street, and close to National assembly. Pre war building is with nicely maintained facade, interior and and elevator. The apartment is housed on the high ground floor and consists of anteroom, cosy bedroom with king size bed, small bedroom with single bed, kitchen equipped with all necessary elements, bathroom with shower cabin and a toilet. It is furnished with well preserved, clasic furniture pieces. Suitable both for comfortable life or business