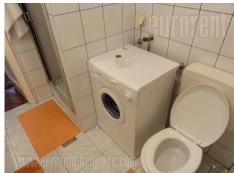

Comfortable apartment placed incity center in quiet street, and close to National assembly. Pre war building is with nicely maintained facade, interior and and elevator. The apartment is housed on the high ground floor and consists of anteroom, cosy bedroom with king size bed, small bedroom with single bed, kitchen equipped with all necessary elements, bathroom with shower cabin and a toilet. It is furnished with well preserved, clasic furniture pieces. Suitable both for comfortable life or business