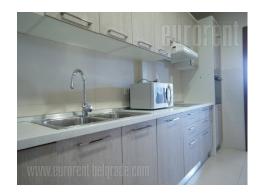

Located on sunny slope of Dedinje, with view onto Kosutranjak forest, this apartment is only 10 minutes away from international school. It occupies whole second floor of a new villa, and it has two garage spots provided in basement of building, connected by staircase and elevator. Apartment is very comfortable and functionally designed. It has large masterbedroom with own bathroom and two more bedrooms that share second bathroom. Living room with dining area makes one entirety, according to concept of modern living. Kitchen is fully furnished, with ample storage space and all power appliances. Central air conditioning system is in all rooms, and apartment is equipped with lot of closets. Interior is bright and it enables furnishing with different