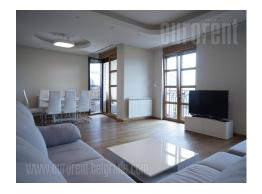

Located on sunny slope of Dedinje, with view onto Kosutranjak forest, this apartment is only 10 minutes away from international school. It occupies whole second floor of a new villa, and it has two garage spots provided in basement of building, connected by staircase and elevator. Apartment is very comfortable and functionally designed. It has large masterbedroom with own bathroom and two more bedrooms that share second bathroom. Living room with dining area makes one entirety, according to concept of modern living. Kitchen is fully furnished, with ample storage space and all power appliances. Central air conditioning system is in all rooms, and apartment is equipped with lot of closets. Interior is bright and it enables furnishing with different