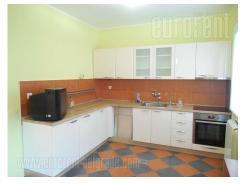

Wider city center, residential zone. Newer building with video surveillance ans small yard with parking. Apartment is spacious, bright and empty. It has two bathrooms, three bedrooms, living room with dining area and kitchen. Modern and nice interior, view onto garden and street. It has internet connection. Two parking places in yard.