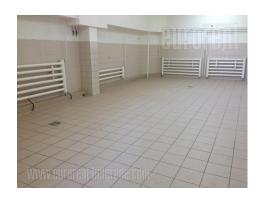

## #1257, Rent - Warehouse, Belgrade, ŽARKOVO

| TYPE OF OBJECT  COMMERCIAL | 534 m <sup>2</sup> | THE PRICE<br>€4,272 | AVAILABLE       |
|----------------------------|--------------------|---------------------|-----------------|
| PLAC (AR)                  | LEVELS 1           | OFFICE O            | OFFICE AREA 500 |
| UNFURNI INDEPEN            |                    | 0 2 NO              | (P)<br>NO NO 2  |

The warehouse space is located near a very busy street in Zarkovo, in a business and commercial area. It consists of one unit, solid construction. The truck driveway in front is paved, while the floors are of concrete base. The ceiling height vary between 4.2 and 5.2 m. Additional office space of 575m<sup>2</sup> and a parking space are at disposal for additional price. It is equipped with alarm and video surveillance. Suitable for medical or similar business activities.