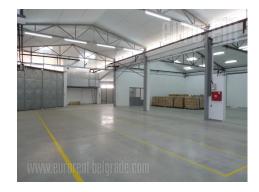

The warehouse space is located near a very busy street in Zarkovo, in a business and commercial area. It consists of one unit, solid construction. The truck driveway in front is paved, while the floors are of concrete base. The ceiling height vary between 4.2 and 5.2 m. Additional office space of 575m<sup>2</sup> and a parking space are at disposal for additional price. It is equipped with alarm and video surveillance. Suitable for medical or similar business activities.