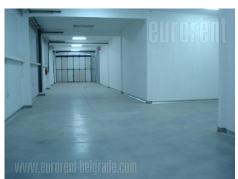

The warehouse space is located near a very busy street in Zarkovo, in a business and commercial area. It consists of one unit, solid construction. The truck driveway in front is paved, while the floors are of concrete base. The ceiling height vary between 4.2 and 5.2 m. Additional office space of 575m<sup>2</sup> and a parking space are at disposal for additional price. It is equipped with alarm and video surveillance. Suitable for medical or similar business activities.