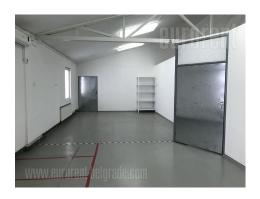

## #1257, Rent - Warehouse, Belgrade, ŽARKOVO

| TYPE OF OBJECT  COMMERCIAL | 534 m <sup>2</sup> | THE PRICE<br>€4,272 | AVAILABLE       |
|----------------------------|--------------------|---------------------|-----------------|
| PLAC (AR)                  | LEVELS 1           | OFFICE O            | OFFICE AREA 500 |
| UNFURNI INDEPEN            |                    | 0 2 NO              | (P)<br>NO NO 2  |

The warehouse space is located near a very busy street in Zarkovo, in a business and commercial area. It consists of one unit, solid construction. The truck driveway in front is paved, while the floors are of concrete base. The ceiling height vary between 4.2 and 5.2 m. Additional office space of 575m<sup>2</sup> and a parking space are at disposal for additional price. It is equipped with alarm and video surveillance. Suitable for medical or similar business activities.