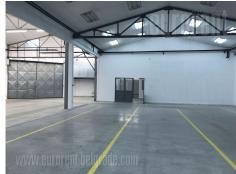

## #1257, Rent - Warehouse, Belgrade, ŽARKOVO

| TYPE OF OBJECT  COMMERCIAL | 534 m <sup>2</sup> | THE PRICE<br>€4,272 | AVAILABLE       |
|----------------------------|--------------------|---------------------|-----------------|
| PLAC (AR)                  | LEVELS 1           | OFFICE O            | OFFICE AREA 500 |
| UNFURNI INDEPEN            |                    | 0 2 NO              | (P)<br>NO NO 2  |

The warehouse space is located near a very busy street in Zarkovo, in a business and commercial area. It consists of one unit, solid construction. The truck driveway in front is paved, while the floors are of concrete base. The ceiling height vary between 4.2 and 5.2 m. Additional office space of 575m<sup>2</sup> and a parking space are at disposal for additional price. It is equipped with alarm and video surveillance. Suitable for medical or similar business activities.