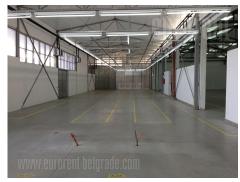

The warehouse space is located near a very busy street in Zarkovo, in a business and commercial area. It consists of one unit, solid construction. The truck driveway in front is paved, while the floors are of concrete base. The ceiling height vary between 4.2 and 5.2 m. Additional office space of 575m<sup>2</sup> and a parking space are at disposal for additional price. It is equipped with alarm and video surveillance. Suitable for medical or similar business activities.