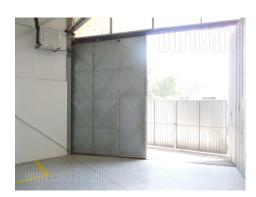

The warehouse space is located near a very busy street in Zarkovo, in a business and commercial area. It consists of one unit, solid construction. The truck driveway in front is paved, while the floors are of concrete base. The ceiling height vary between 4.2 and 5.2 m. Additional office space of 575m<sup>2</sup> and a parking space are at disposal for additional price. It is equipped with alarm and video surveillance. Suitable for medical or similar business activities.