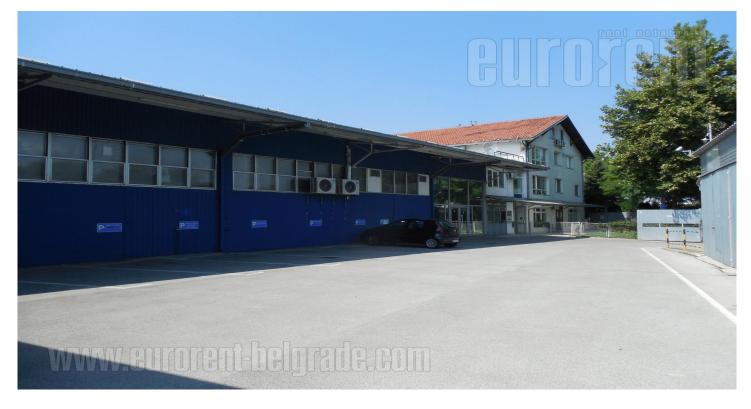

The warehouse space is located near a very busy street in Zarkovo, in a business and commercial area. It consists of one unit, solid construction. The truck driveway in front is paved, while the floors are of concrete base. The ceiling height vary between 4.2 and 5.2 m. Additional office space of 575m<sup>2</sup> and a parking space are at disposal for additional price. It is equipped with alarm and video surveillance. Suitable for medical or similar business activities.