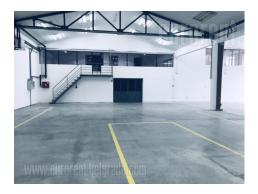

## #1257, Rent - Warehouse, Belgrade, ŽARKOVO

| TYPE OF OBJECT  COMMERCIAL | 534 m <sup>2</sup> | THE PRICE<br>€4,272 | AVAILABLE       |
|----------------------------|--------------------|---------------------|-----------------|
| PLAC (AR)                  | LEVELS 1           | OFFICE O            | OFFICE AREA 500 |
| UNFURNI INDEPEN            |                    | 0 2 NO              | (P)<br>NO NO 2  |

The warehouse space is located near a very busy street in Zarkovo, in a business and commercial area. It consists of one unit, solid construction. The truck driveway in front is paved, while the floors are of concrete base. The ceiling height vary between 4.2 and 5.2 m. Additional office space of 575m<sup>2</sup> and a parking space are at disposal for additional price. It is equipped with alarm and video surveillance. Suitable for medical or similar business activities.