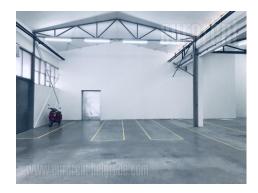

The warehouse space is located near a very busy street in Zarkovo, in a business and commercial area. It consists of one unit, solid construction. The truck driveway in front is paved, while the floors are of concrete base. The ceiling height vary between 4.2 and 5.2 m. Additional office space of 575m<sup>2</sup> and a parking space are at disposal for additional price. It is equipped with alarm and video surveillance. Suitable for medical or similar business activities.