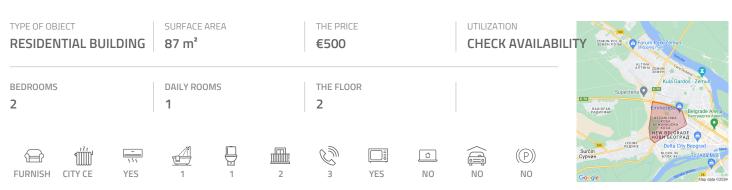

## #12555, Rent - Apartment, Belgrade, BLOK 63

Comfortable apartment in New Belgrade close to Piramida and Immocentar shopping malls. Location is very well connected with other parts of the city by public transport lines. The apartment is placed in quiet part surrounded with greenery and park. It is housed on the second floor of building with two elevators. Is is two-side oriented with good layout. Living room is interconnected with dining room while kitchen is fully equipped and partially separated with kitchen counter. Sleeping block is separated, has two bedrooms one with king size bed and a closet, while other is room for children with single bed and two desks. Bathroom with bathtub, toilet and two terraces are at disposal as well. There is a possibility of a garage. Suitable for a family life or a couple.