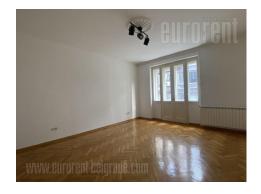

A prewar building in very city center in vicinity of a public garage and pedestrian zone. The apartment has high ceilings, it is renovated and has functional room arrangement. Bathroom with bath tub, equipped kitchen, air-condition.