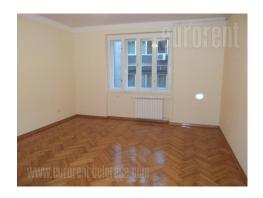

A prewar building in very city center in vicinity of a public garage and pedestrian zone. The apartment has high ceilings, it is renovated and has functional room arrangement. Bathroom with bath tub, equipped kitchen, air-condition.