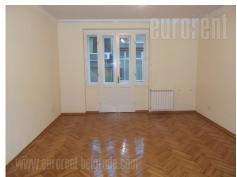

A prewar building in very city center in vicinity of a public garage and pedestrian zone. The apartment has high ceilings, it is renovated and has functional room arrangement. Bathroom with bath tub, equipped kitchen, air-condition.