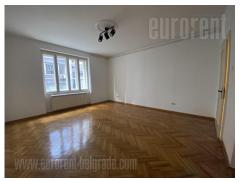

A prewar building in very city center in vicinity of a public garage and pedestrian zone. The apartment has high ceilings, it is renovated and has functional room arrangement. Bathroom with bath tub, equipped kitchen, air-condition.