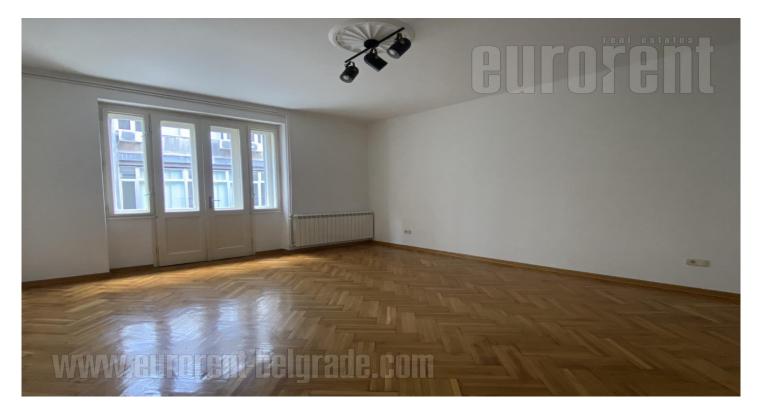

A prewar building in very city center in vicinity of a public garage and pedestrian zone. The apartment has high ceilings, it is renovated and has functional room arrangement. Bathroom with bath tub, equipped kitchen, air-condition.