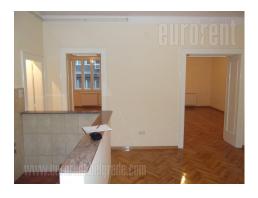

A prewar building in very city center in vicinity of a public garage and pedestrian zone. The apartment has high ceilings, it is renovated and has functional room arrangement. Bathroom with bath tub, equipped kitchen, air-condition.