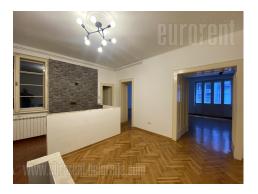

A prewar building in very city center in vicinity of a public garage and pedestrian zone. The apartment has high ceilings, it is renovated and has functional room arrangement. Bathroom with bath tub, equipped kitchen, air-condition.