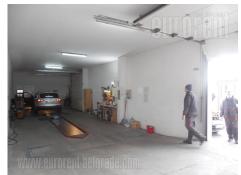

A facility placed on a cascading plot of about 18 acres with access to two streets. It is situated in the central part of the plot with paved access and a large parking space. There are several buildings on the plot: one garage with two entrances, and a small office, two more garages of 50m<sup>2</sup> each, which can be organized in one space if needed. Also on the central part of the plot is a smaller shop suitable for a cafe. Additional office space can also be rented. There is also a structure for a smaller storage/warehouse.