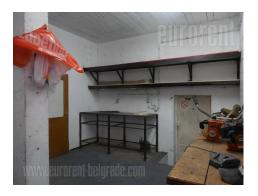

A facility placed on a cascading plot of about 18 acres with access to two streets. It is situated in the central part of the plot with paved access and a large parking space. There are several buildings on the plot: one garage with two entrances, and a small office, two more garages of 50m<sup>2</sup> each, which can be organized in one space if needed. Also on the central part of the plot is a smaller shop suitable for a cafe. Additional office space can also be rented. There is also a structure for a smaller storage/warehouse.