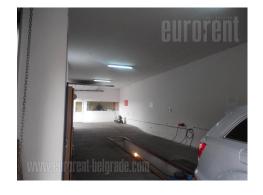

A facility placed on a cascading plot of about 18 acres with access to two streets. It is situated in the central part of the plot with paved access and a large parking space. There are several buildings on the plot: one garage with two entrances, and a small office, two more garages of 50m<sup>2</sup> each, which can be organized in one space if needed. Also on the central part of the plot is a smaller shop suitable for a cafe. Additional office space can also be rented. There is also a structure for a smaller storage/warehouse.