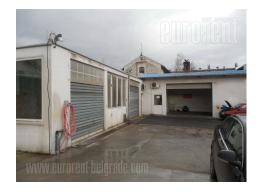

A facility placed on a cascading plot of about 18 acres with access to two streets. It is situated in the central part of the plot with paved access and a large parking space. There are several buildings on the plot: one garage with two entrances, and a small office, two more garages of 50m<sup>2</sup> each, which can be organized in one space if needed. Also on the central part of the plot is a smaller shop suitable for a cafe. Additional office space can also be rented. There is also a structure for a smaller storage/warehouse.