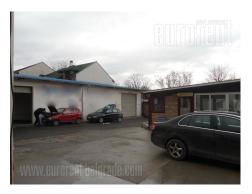

A facility placed on a cascading plot of about 18 acres with access to two streets. It is situated in the central part of the plot with paved access and a large parking space. There are several buildings on the plot: one garage with two entrances, and a small office, two more garages of 50m<sup>2</sup> each, which can be organized in one space if needed. Also on the central part of the plot is a smaller shop suitable for a cafe. Additional office space can also be rented. There is also a structure for a smaller storage/warehouse.