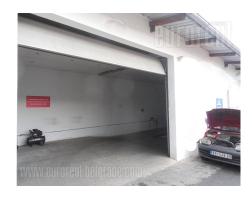

A facility placed on a cascading plot of about 18 acres with access to two streets. It is situated in the central part of the plot with paved access and a large parking space. There are several buildings on the plot: one garage with two entrances, and a small office, two more garages of 50m<sup>2</sup> each, which can be organized in one space if needed. Also on the central part of the plot is a smaller shop suitable for a cafe. Additional office space can also be rented. There is also a structure for a smaller storage/warehouse.