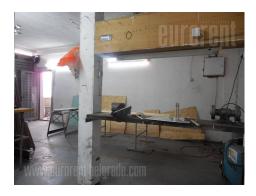

A facility placed on a cascading plot of about 18 acres with access to two streets. It is situated in the central part of the plot with paved access and a large parking space. There are several buildings on the plot: one garage with two entrances, and a small office, two more garages of 50m<sup>2</sup> each, which can be organized in one space if needed. Also on the central part of the plot is a smaller shop suitable for a cafe. Additional office space can also be rented. There is also a structure for a smaller storage/warehouse.