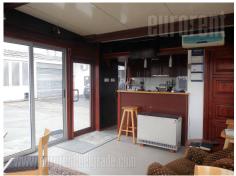

A facility placed on a cascading plot of about 18 acres with access to two streets. It is situated in the central part of the plot with paved access and a large parking space. There are several buildings on the plot: one garage with two entrances, and a small office, two more garages of 50m<sup>2</sup> each, which can be organized in one space if needed. Also on the central part of the plot is a smaller shop suitable for a cafe. Additional office space can also be rented. There is also a structure for a smaller storage/warehouse.