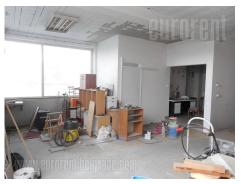

A facility placed on a cascading plot of about 18 acres with access to two streets. It is situated in the central part of the plot with paved access and a large parking space. There are several buildings on the plot: one garage with two entrances, and a small office, two more garages of 50m<sup>2</sup> each, which can be organized in one space if needed. Also on the central part of the plot is a smaller shop suitable for a cafe. Additional office space can also be rented. There is also a structure for a smaller storage/warehouse.