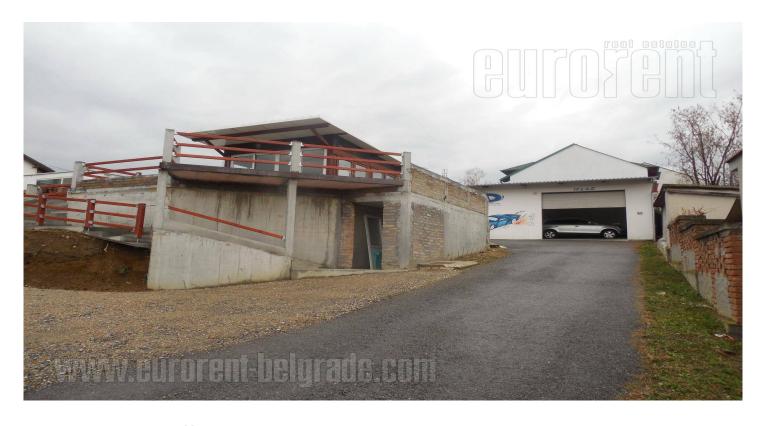

A facility placed on a cascading plot of about 18 acres with access to two streets. It is situated in the central part of the plot with paved access and a large parking space. There are several buildings on the plot: one garage with two entrances, and a small office, two more garages of 50m<sup>2</sup> each, which can be organized in one space if needed. Also on the central part of the plot is a smaller shop suitable for a cafe. Additional office space can also be rented. There is also a structure for a smaller storage/warehouse.