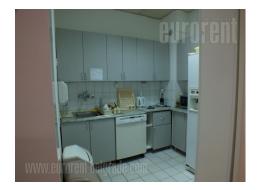

An office building on busy location in commercial surrounding. The premise is situated on the 5th floor, has 15 offices and 7 restrooms. Interior modern, air-conditioned, with equipped kitchen, closets, Internet connection and LAN. Physical security in the building, alarm system in the premise.