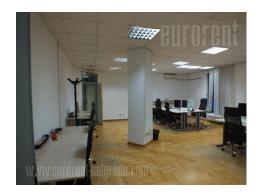

An office building on busy location in commercial surrounding. The premise is situated on the 5th floor, has 15 offices and 7 restrooms. Interior modern, air-conditioned, with equipped kitchen, closets, Internet connection and LAN. Physical security in the building, alarm system in the premise.