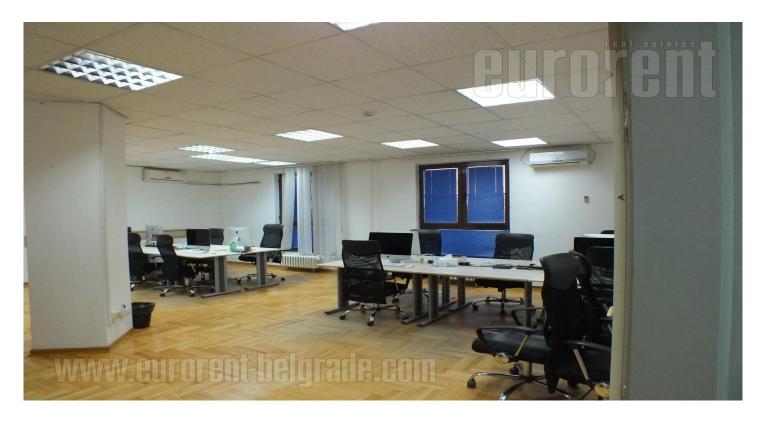

An office building on busy location in commercial surrounding. The premise is situated on the 5th floor, has 15 offices and 7 restrooms. Interior modern, air-conditioned, with equipped kitchen, closets, Internet connection and LAN. Physical security in the building, alarm system in the premise.