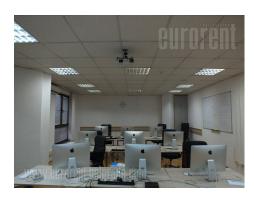

An office building on busy location in commercial surrounding. The premise is situated on the 5th floor, has 15 offices and 7 restrooms. Interior modern, air-conditioned, with equipped kitchen, closets, Internet connection and LAN. Physical security in the building, alarm system in the premise.