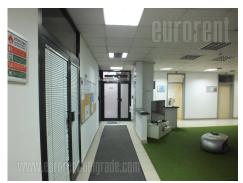

An office building on busy location in commercial surrounding. The premise is situated on the 5th floor, has 15 offices and 7 restrooms. Interior modern, air-conditioned, with equipped kitchen, closets, Internet connection and LAN. Physical security in the building, alarm system in the premise.