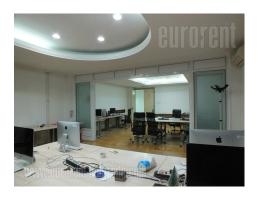

An office building on busy location in commercial surrounding. The premise is situated on the 5th floor, has 15 offices and 7 restrooms. Interior modern, air-conditioned, with equipped kitchen, closets, Internet connection and LAN. Physical security in the building, alarm system in the premise.