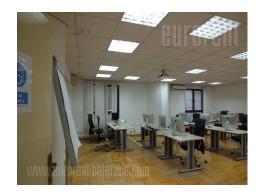

An office building on busy location in commercial surrounding. The premise is situated on the 5th floor, has 15 offices and 7 restrooms. Interior modern, air-conditioned, with equipped kitchen, closets, Internet connection and LAN. Physical security in the building, alarm system in the premise.