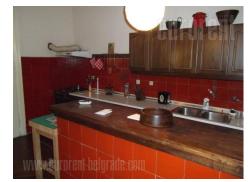

An apartment in a prewar building in pedestrian zone. Renovated entrance hall, arranged facade, security. The apartment is comfort, two sides oriented and looks onto Knez Mihajlova street. Furnished with styled furniture, air-conditioned, has Internet connection.