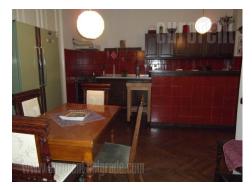

An apartment in a prewar building in pedestrian zone. Renovated entrance hall, arranged facade, security. The apartment is comfort, two sides oriented and looks onto Knez Mihajlova street. Furnished with styled furniture, air-conditioned, has Internet connection.