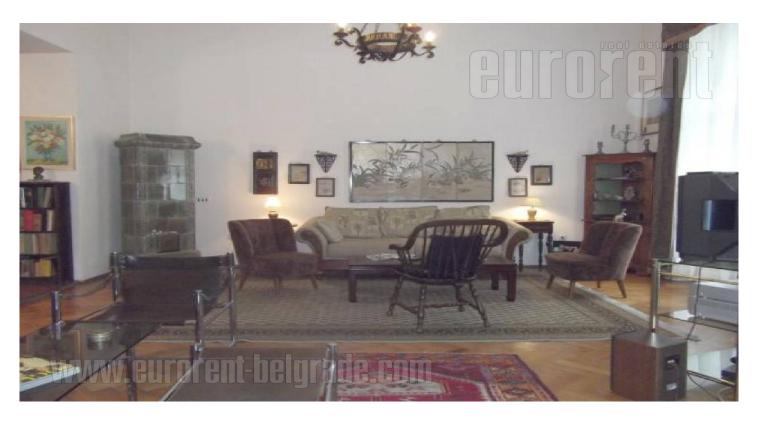

An apartment in a prewar building in pedestrian zone. Renovated entrance hall, arranged facade, security. The apartment is comfort, two sides oriented and looks onto Knez Mihajlova street. Furnished with styled furniture, air-conditioned, has Internet connection.