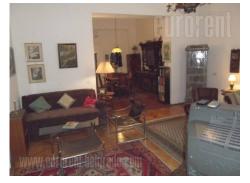

An apartment in a prewar building in pedestrian zone. Renovated entrance hall, arranged facade, security. The apartment is comfort, two sides oriented and looks onto Knez Mihajlova street. Furnished with styled furniture, air-conditioned, has Internet connection.