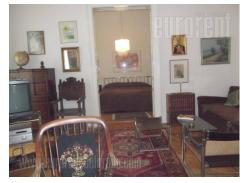

An apartment in a prewar building in pedestrian zone. Renovated entrance hall, arranged facade, security. The apartment is comfort, two sides oriented and looks onto Knez Mihajlova street. Furnished with styled furniture, air-conditioned, has Internet connection.