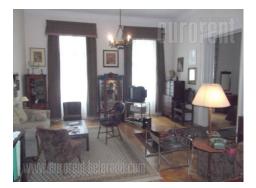

An apartment in a prewar building in pedestrian zone. Renovated entrance hall, arranged facade, security. The apartment is comfort, two sides oriented and looks onto Knez Mihajlova street. Furnished with styled furniture, air-conditioned, has Internet connection.