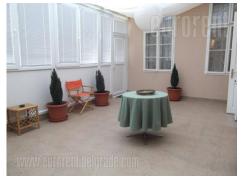

An apartment in a prewar building in pedestrian zone. Renovated entrance hall, arranged facade, security. The apartment is comfort, two sides oriented and looks onto Knez Mihajlova street. Furnished with styled furniture, air-conditioned, has Internet connection.