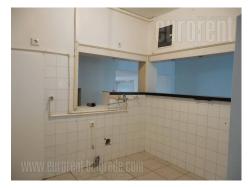

A business space situated in a house in quiet part of Zvezdara close to Sports center. Public transport and traffic nicely connect this location with other parts of the city. The space spreads over two levels and they are interconnected with several stairs. It has two entrances and mostly covered with tiles. Three toilets and one bathroom are at disposal, while ceiling height vary between 2.6m and 3m. The space is functional, bright and suitable for a variety of business activities.