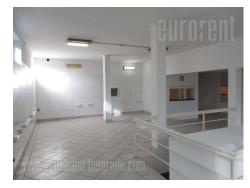

A business space situated in a house in quiet part of Zvezdara close to Sports center. Public transport and traffic nicely connect this location with other parts of the city. The space spreads over two levels and they are interconnected with several stairs. It has two entrances and mostly covered with tiles. Three toilets and one bathroom are at disposal, while ceiling height vary between 2.6m and 3m. The space is functional, bright and suitable for a variety of business activities.