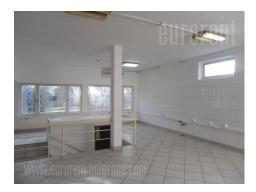

A business space situated in a house in quiet part of Zvezdara close to Sports center. Public transport and traffic nicely connect this location with other parts of the city. The space spreads over two levels and they are interconnected with several stairs. It has two entrances and mostly covered with tiles. Three toilets and one bathroom are at disposal, while ceiling height vary between 2.6m and 3m. The space is functional, bright and suitable for a variety of business activities.