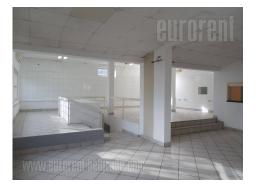

A business space situated in a house in quiet part of Zvezdara close to Sports center. Public transport and traffic nicely connect this location with other parts of the city. The space spreads over two levels and they are interconnected with several stairs. It has two entrances and mostly covered with tiles. Three toilets and one bathroom are at disposal, while ceiling height vary between 2.6m and 3m. The space is functional, bright and suitable for a variety of business activities.