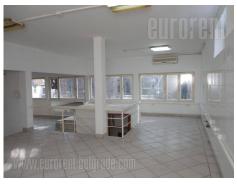

A business space situated in a house in quiet part of Zvezdara close to Sports center. Public transport and traffic nicely connect this location with other parts of the city. The space spreads over two levels and they are interconnected with several stairs. It has two entrances and mostly covered with tiles. Three toilets and one bathroom are at disposal, while ceiling height vary between 2.6m and 3m. The space is functional, bright and suitable for a variety of business activities.