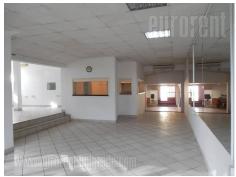

A business space situated in a house in quiet part of Zvezdara close to Sports center. Public transport and traffic nicely connect this location with other parts of the city. The space spreads over two levels and they are interconnected with several stairs. It has two entrances and mostly covered with tiles. Three toilets and one bathroom are at disposal, while ceiling height vary between 2.6m and 3m. The space is functional, bright and suitable for a variety of business activities.