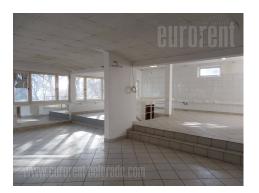

A business space situated in a house in quiet part of Zvezdara close to Sports center. Public transport and traffic nicely connect this location with other parts of the city. The space spreads over two levels and they are interconnected with several stairs. It has two entrances and mostly covered with tiles. Three toilets and one bathroom are at disposal, while ceiling height vary between 2.6m and 3m. The space is functional, bright and suitable for a variety of business activities.