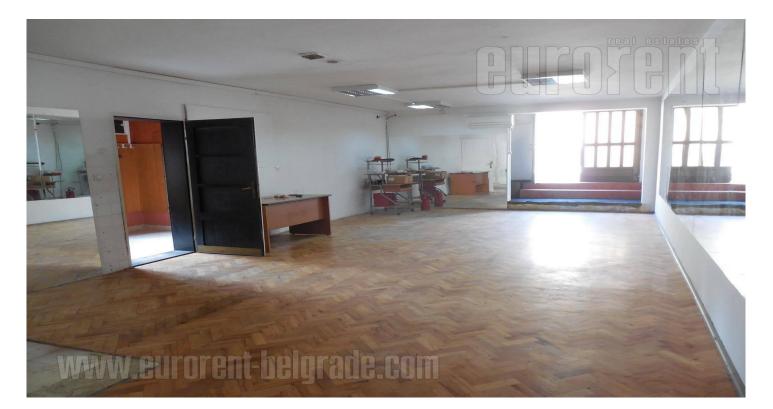

A business space situated in a house in quiet part of Zvezdara close to Sports center. Public transport and traffic nicely connect this location with other parts of the city. The space spreads over two levels and they are interconnected with several stairs. It has two entrances and mostly covered with tiles. Three toilets and one bathroom are at disposal, while ceiling height vary between 2.6m and 3m. The space is functional, bright and suitable for a variety of business activities.