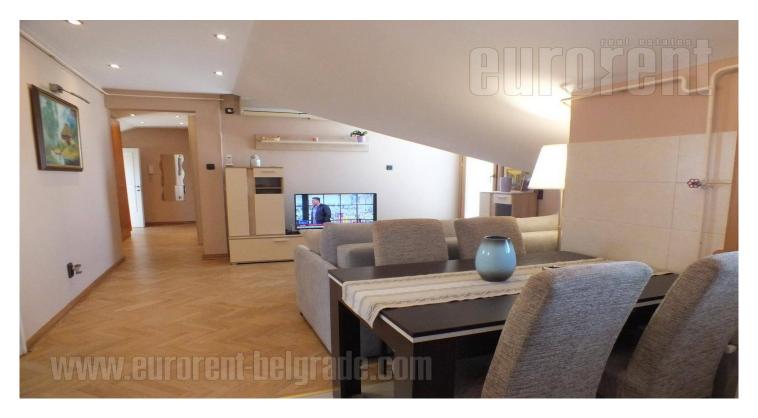

The apartment is located on the top floor of the building situated in a quiet part of the street in the central city area. Street abounds with cafes and restaurants and near the pedestrian zone of Knez Mihailova Street and Kalemegdan Park. The building is beautifully maintained, with an elevator. The apartment is two oriented and is under the eaves. The rooms are with skylights. The living room is on the whole with dining room and kitchen and has access to a beautiful balcony of 18 m<sup>2</sup> with a view of the Danube. There are three bedrooms that can be further equipped according to the tenant needs. The interior is equipped with furniture in reduced lines, and there are plenty of built-in closets. Air-conditioned, with internet connection. There is a possibility to rent a parking space in a garage, within five minute walking distance from the building. The apartment is suitable for families or employed couples.