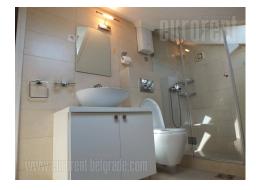

The apartment is located on the top floor of the building situated in a quiet part of the street in the central city area. Street abounds with cafes and restaurants and near the pedestrian zone of Knez Mihailova Street and Kalemegdan Park. The building is beautifully maintained, with an elevator. The apartment is two oriented and is under the eaves. The rooms are with skylights. The living room is on the whole with dining room and kitchen and has access to a beautiful balcony of 18 m<sup>2</sup> with a view of the Danube. There are three bedrooms that can be further equipped according to the tenant needs. The interior is equipped with furniture in reduced lines, and there are plenty of built-in closets. Air-conditioned, with internet connection. There is a possibility to rent a parking space in a garage, within five minute walking distance from the building. The apartment is suitable for families or employed couples.