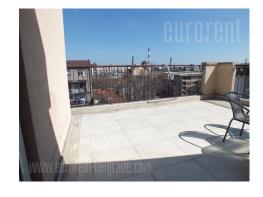

The apartment is located on the top floor of the building situated in a quiet part of the street in the central city area. Street abounds with cafes and restaurants and near the pedestrian zone of Knez Mihailova Street and Kalemegdan Park. The building is beautifully maintained, with an elevator. The apartment is two oriented and is under the eaves. The rooms are with skylights. The living room is on the whole with dining room and kitchen and has access to a beautiful balcony of 18 m<sup>2</sup> with a view of the Danube. There are three bedrooms that can be further equipped according to the tenant needs. The interior is equipped with furniture in reduced lines, and there are plenty of built-in closets. Air-conditioned, with internet connection. There is a possibility to rent a parking space in a garage, within five minute walking distance from the building. The apartment is suitable for families or employed couples.