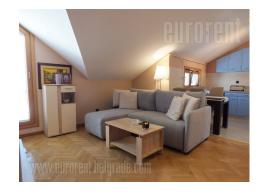

The apartment is located on the top floor of the building situated in a quiet part of the street in the central city area. Street abounds with cafes and restaurants and near the pedestrian zone of Knez Mihailova Street and Kalemegdan Park. The building is beautifully maintained, with an elevator. The apartment is two oriented and is under the eaves. The rooms are with skylights. The living room is on the whole with dining room and kitchen and has access to a beautiful balcony of 18 m<sup>2</sup> with a view of the Danube. There are three bedrooms that can be further equipped according to the tenant needs. The interior is equipped with furniture in reduced lines, and there are plenty of built-in closets. Air-conditioned, with internet connection. There is a possibility to rent a parking space in a garage, within five minute walking distance from the building. The apartment is suitable for families or employed couples.