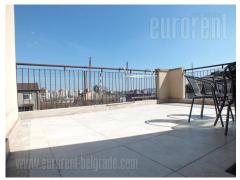

The apartment is located on the top floor of the building situated in a quiet part of the street in the central city area. Street abounds with cafes and restaurants and near the pedestrian zone of Knez Mihailova Street and Kalemegdan Park. The building is beautifully maintained, with an elevator. The apartment is two oriented and is under the eaves. The rooms are with skylights. The living room is on the whole with dining room and kitchen and has access to a beautiful balcony of 18 m<sup>2</sup> with a view of the Danube. There are three bedrooms that can be further equipped according to the tenant needs. The interior is equipped with furniture in reduced lines, and there are plenty of built-in closets. Air-conditioned, with internet connection. There is a possibility to rent a parking space in a garage, within five minute walking distance from the building. The apartment is suitable for families or employed couples.