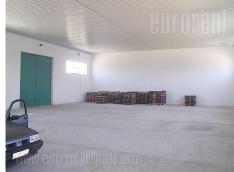

## #12087, Rent - Warehouse, Belgrade, NOVOSADSKI AUTOPUT

Warehouse located in Novi Sad highway in the vicinity of Galenika. It occupies 1.000 m<sup>2</sup>, has 6 m ceiling height and it is situated on 20 acre land plot. Within the warehouse there is 80-90m<sup>2</sup> of office space, while next to it there is retail space or show room, which occupies 60-80 m<sup>2</sup>. Warehouse of solid construction, well insulated. There is a parking lot in front of it, where around 15 vehicles could be parked. The plot has access way for tow trucks. Hydrant network is installed.