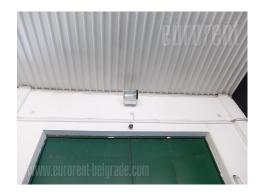

## #12087, Rent - Warehouse, Belgrade, NOVOSADSKI AUTOPUT

Warehouse located in Novi Sad highway in the vicinity of Galenika. It occupies 1.000 m<sup>2</sup>, has 6 m ceiling height and it is situated on 20 acre land plot. Within the warehouse there is 80-90m<sup>2</sup> of office space, while next to it there is retail space or show room, which occupies 60-80 m<sup>2</sup>. Warehouse of solid construction, well insulated. There is a parking lot in front of it, where around 15 vehicles could be parked. The plot has access way for tow trucks. Hydrant network is installed.