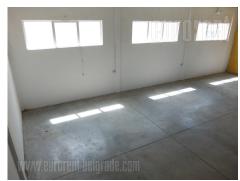

## #12087, Rent - Warehouse, Belgrade, NOVOSADSKI AUTOPUT

Warehouse located in Novi Sad highway in the vicinity of Galenika. It occupies 1.000 m<sup>2</sup>, has 6 m ceiling height and it is situated on 20 acre land plot. Within the warehouse there is 80-90m<sup>2</sup> of office space, while next to it there is retail space or show room, which occupies 60-80 m<sup>2</sup>. Warehouse of solid construction, well insulated. There is a parking lot in front of it, where around 15 vehicles could be parked. The plot has access way for tow trucks. Hydrant network is installed.