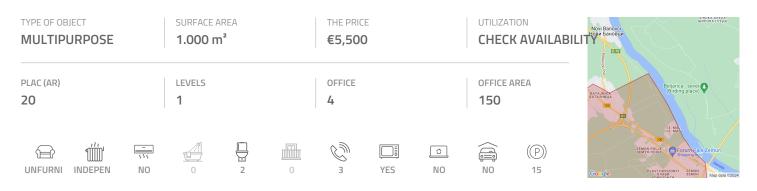

## #12087, Rent - Warehouse, Belgrade, NOVOSADSKI AUTOPUT

Warehouse located in Novi Sad highway in the vicinity of Galenika. It occupies 1.000 m<sup>2</sup>, has 6 m ceiling height and it is situated on 20 acre land plot. Within the warehouse there is 80-90m<sup>2</sup> of office space, while next to it there is retail space or show room, which occupies 60-80 m<sup>2</sup>. Warehouse of solid construction, well insulated. There is a parking lot in front of it, where around 15 vehicles could be parked. The plot has access way for tow trucks. Hydrant network is installed.