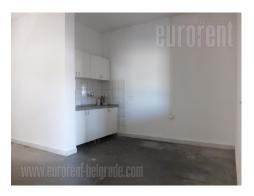

## #12087, Rent - Warehouse, Belgrade, NOVOSADSKI AUTOPUT

Warehouse located in Novi Sad highway in the vicinity of Galenika. It occupies 1.000 m<sup>2</sup>, has 6 m ceiling height and it is situated on 20 acre land plot. Within the warehouse there is 80-90m<sup>2</sup> of office space, while next to it there is retail space or show room, which occupies 60-80 m<sup>2</sup>. Warehouse of solid construction, well insulated. There is a parking lot in front of it, where around 15 vehicles could be parked. The plot has access way for tow trucks. Hydrant network is installed.