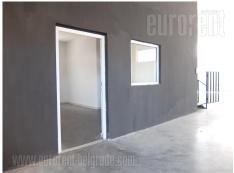

## #12087, Rent - Warehouse, Belgrade, NOVOSADSKI AUTOPUT

Warehouse located in Novi Sad highway in the vicinity of Galenika. It occupies 1.000 m<sup>2</sup>, has 6 m ceiling height and it is situated on 20 acre land plot. Within the warehouse there is 80-90m<sup>2</sup> of office space, while next to it there is retail space or show room, which occupies 60-80 m<sup>2</sup>. Warehouse of solid construction, well insulated. There is a parking lot in front of it, where around 15 vehicles could be parked. The plot has access way for tow trucks. Hydrant network is installed.