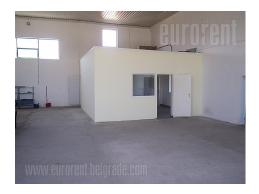

## #12087, Rent - Warehouse, Belgrade, NOVOSADSKI AUTOPUT

Warehouse located in Novi Sad highway in the vicinity of Galenika. It occupies 1.000 m<sup>2</sup>, has 6 m ceiling height and it is situated on 20 acre land plot. Within the warehouse there is 80-90m<sup>2</sup> of office space, while next to it there is retail space or show room, which occupies 60-80 m<sup>2</sup>. Warehouse of solid construction, well insulated. There is a parking lot in front of it, where around 15 vehicles could be parked. The plot has access way for tow trucks. Hydrant network is installed.