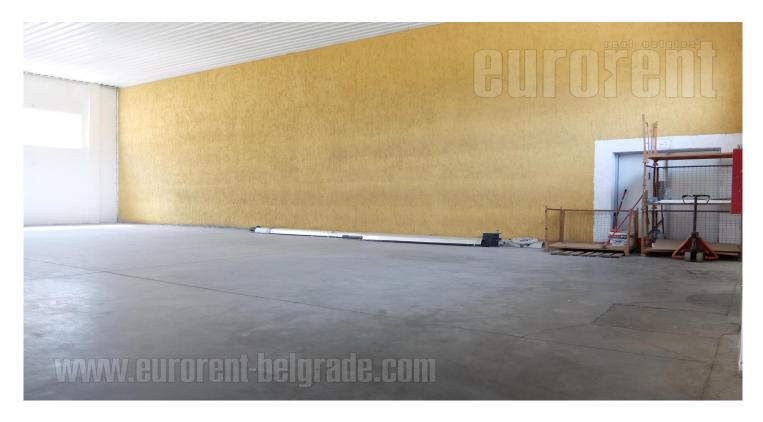

## #12087, Rent - Warehouse, Belgrade, NOVOSADSKI AUTOPUT

Warehouse located in Novi Sad highway in the vicinity of Galenika. It occupies 1.000 m<sup>2</sup>, has 6 m ceiling height and it is situated on 20 acre land plot. Within the warehouse there is 80-90m<sup>2</sup> of office space, while next to it there is retail space or show room, which occupies 60-80 m<sup>2</sup>. Warehouse of solid construction, well insulated. There is a parking lot in front of it, where around 15 vehicles could be parked. The plot has access way for tow trucks. Hydrant network is installed.