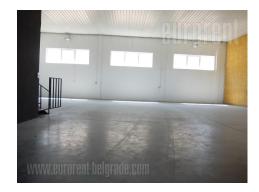

## #12087, Rent - Warehouse, Belgrade, NOVOSADSKI AUTOPUT

Warehouse located in Novi Sad highway in the vicinity of Galenika. It occupies 1.000 m<sup>2</sup>, has 6 m ceiling height and it is situated on 20 acre land plot. Within the warehouse there is 80-90m<sup>2</sup> of office space, while next to it there is retail space or show room, which occupies 60-80 m<sup>2</sup>. Warehouse of solid construction, well insulated. There is a parking lot in front of it, where around 15 vehicles could be parked. The plot has access way for tow trucks. Hydrant network is installed.