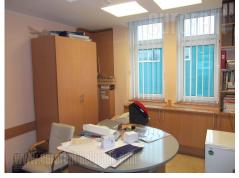

Office building on busy location, business surrounding, easy access to a highway. Two levels, several offices, parking for 10 vehicles. Provided with internet connection, alarm, halogen lightning, video surveillance. Modern interior, equipped with office furniture. Possibility for renting additional storage space with dimension 29x18 m, and ceiling height 3,2-3,9 m.