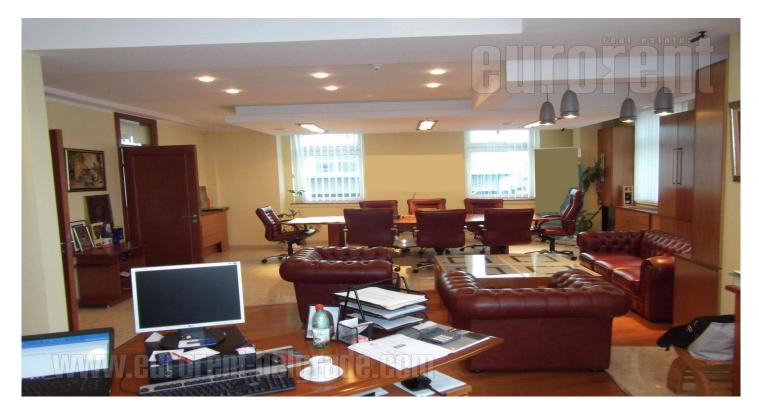

Office building on busy location, business surrounding, easy access to a highway. Two levels, several offices, parking for 10 vehicles. Provided with internet connection, alarm, halogen lightning, video surveillance. Modern interior, equipped with office furniture. Possibility for renting additional storage space with dimension 29x18 m, and ceiling height 3,2-3,9 m.