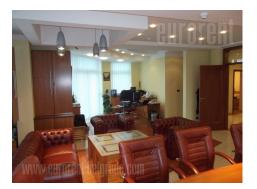

Office building on busy location, business surrounding, easy access to a highway. Two levels, several offices, parking for 10 vehicles. Provided with internet connection, alarm, halogen lightning, video surveillance. Modern interior, equipped with office furniture. Possibility for renting additional storage space with dimension 29x18 m, and ceiling height 3,2-3,9 m.