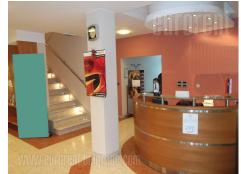

Office building on busy location, business surrounding, easy access to a highway. Two levels, several offices, parking for 10 vehicles. Provided with internet connection, alarm, halogen lightning, video surveillance. Modern interior, equipped with office furniture. Possibility for renting additional storage space with dimension 29x18 m, and ceiling height 3,2-3,9 m.