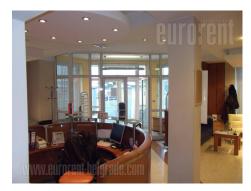

Office building on busy location, business surrounding, easy access to a highway. Two levels, several offices, parking for 10 vehicles. Provided with internet connection, alarm, halogen lightning, video surveillance. Modern interior, equipped with office furniture. Possibility for renting additional storage space with dimension 29x18 m, and ceiling height 3,2-3,9 m.