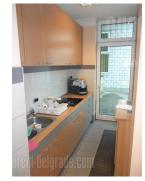

Office building on busy location, business surrounding, easy access to a highway. Two levels, several offices, parking for 10 vehicles. Provided with internet connection, alarm, halogen lightning, video surveillance. Modern interior, equipped with office furniture. Possibility for renting additional storage space with dimension 29x18 m, and ceiling height 3,2-3,9 m.