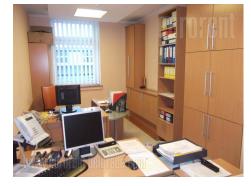

Office building on busy location, business surrounding, easy access to a highway. Two levels, several offices, parking for 10 vehicles. Provided with internet connection, alarm, halogen lightning, video surveillance. Modern interior, equipped with office furniture. Possibility for renting additional storage space with dimension 29x18 m, and ceiling height 3,2-3,9 m.