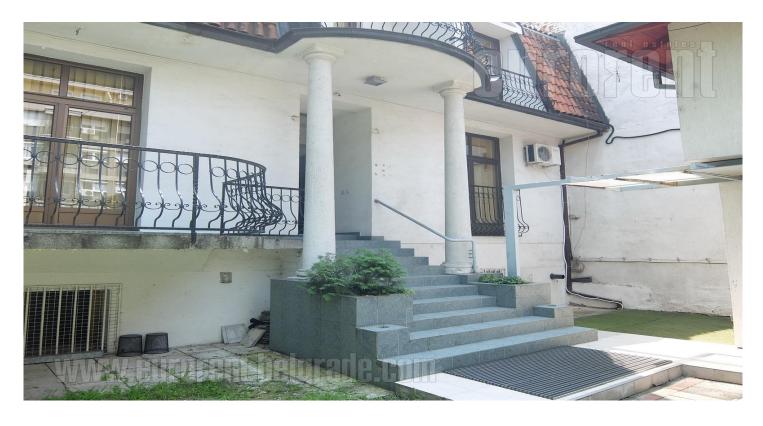

## #11885, Rent - House, Belgrade, PROFESORSKA KOLONIJA

| TYPE OF OBJECT  DETACHED HOUSE | SURFACE AREA 500 m² | THE PRICE <b>€4,000</b> | AVAILABLE   |
|--------------------------------|---------------------|-------------------------|-------------|
| LOT (AR)                       | BEDROOMS 12         | DAILY ROOMS             | PR+II       |
| UNFURNI INDEPEN YES            | 3 3 2               | 5 YES YES               | (P)<br>NO 7 |

This house is situated in a peaceful and nice part of Profesorka kolonija. This area has excellent connection with all city area, only 5 minutes' by car from the center of the city. There is a public transport stop point with several bus lines. Without much traffic, with mainly family houses, an excellent address for a quiet life or conduct business activities within easy reach of the city center. The house spreads over three levels and has its own yard with parking space. On the ground level is a balcony, living and dining area, kitchen and two rooms. There are 5 rooms on the first floor, and one large and two smaller in the loft. Each level featured bathroom. Basement is a storage area, with one more room beside. Interior bright, arranged, with office lights and alum carpentry.