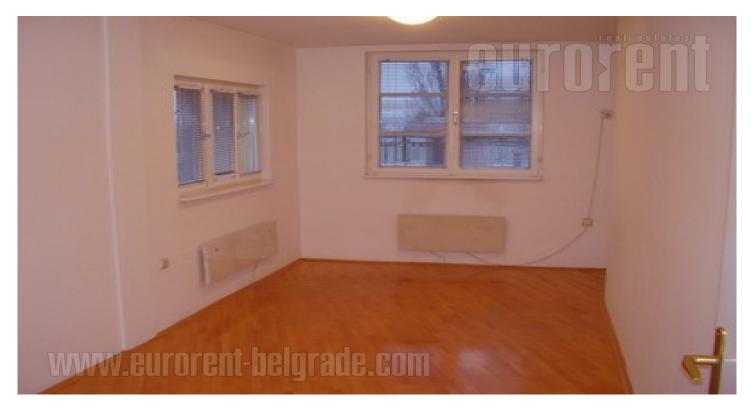

Apartment on second floor in building without elevator. Facade is arranged, entrance needs painting. Two level annex. It consists out of living room with dining area, kitchen, bathroom and one bedroom with terrace, all on first floor. On second level are two spacious rooms, bathroom and hallway with roof windows. Apartment is partly furnished. it has new wardrobes, double bed and night tables, new kitchen elements. Peaceful street.