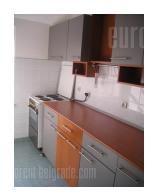

Apartment on second floor in building without elevator. Facade is arranged, entrance needs painting. Two level annex. It consists out of living room with dining area, kitchen, bathroom and one bedroom with terrace, all on first floor. On second level are two spacious rooms, bathroom and hallway with roof windows. Apartment is partly furnished. it has new wardrobes, double bed and night tables, new kitchen elements. Peaceful street.