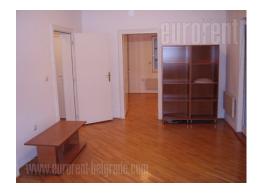

Apartment on second floor in building without elevator. Facade is arranged, entrance needs painting. Two level annex. It consists out of living room with dining area, kitchen, bathroom and one bedroom with terrace, all on first floor. On second level are two spacious rooms, bathroom and hallway with roof windows. Apartment is partly furnished. it has new wardrobes, double bed and night tables, new kitchen elements. Peaceful street.