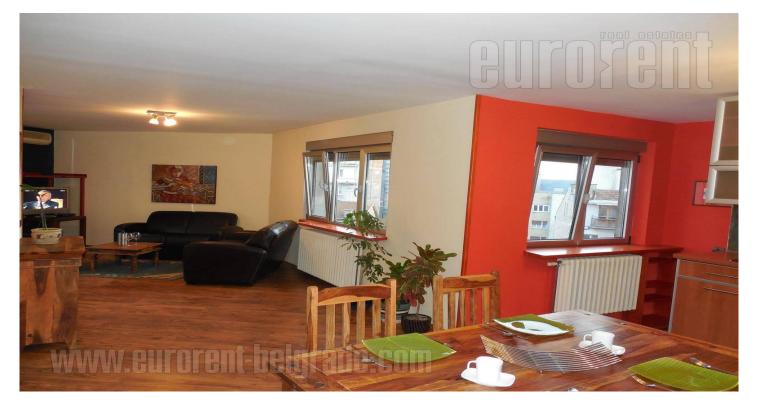

This comfortable and nicely arranged apartment in located in very center of city, in walking distance from pedestrian and shopping zone and Kalemegdan. It is peaceful street, isolated from city bustle and location is excellent for life of everyone who wants to be in center of city happenings. Apartment is in post war building, with maintained entrance hall and lift. Apartment itself is upgrade from '90s, so the layout presents good usage of space. Central living room continues into nicely kitchen with dining area, and all together it creates open space with plenty light. Terrace has 40 m<sup>2</sup> and it is great plus for this property, since it presents oasis for relaxation, especially on warm weather. Bedrooms are in second part of apartment and they are furnished with closets, so there is enough storage space. Master bedroom looks toward greenery of yard, and it is abundant with light. Apartment is suitable for younger people, it has modern furnishing and interesting decoration details. Building is only few minutes away from public garage, where one can rent parking