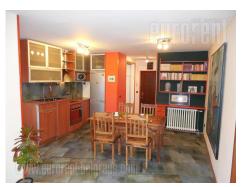

This comfortable and nicely arranged apartment in located in very center of city, in walking distance from pedestrian and shopping zone and Kalemegdan. It is peaceful street, isolated from city bustle and location is excellent for life of everyone who wants to be in center of city happenings. Apartment is in post war building, with maintained entrance hall and lift. Apartment itself is upgrade from '90s, so the layout presents good usage of space. Central living room continues into nicely kitchen with dining area, and all together it creates open space with plenty light. Terrace has 40 m<sup>2</sup> and it is great plus for this property, since it presents oasis for relaxation, especially on warm weather. Bedrooms are in second part of apartment and they are furnished with closets, so there is enough storage space. Master bedroom looks toward greenery of yard, and it is abundant with light. Apartment is suitable for younger people, it has modern furnishing and interesting decoration details. Building is only few minutes away from public garage, where one can rent parking