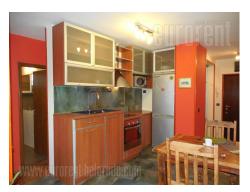

This comfortable and nicely arranged apartment in located in very center of city, in walking distance from pedestrian and shopping zone and Kalemegdan. It is peaceful street, isolated from city bustle and location is excellent for life of everyone who wants to be in center of city happenings. Apartment is in post war building, with maintained entrance hall and lift. Apartment itself is upgrade from '90s, so the layout presents good usage of space. Central living room continues into nicely kitchen with dining area, and all together it creates open space with plenty light. Terrace has 40 m<sup>2</sup> and it is great plus for this property, since it presents oasis for relaxation, especially on warm weather. Bedrooms are in second part of apartment and they are furnished with closets, so there is enough storage space. Master bedroom looks toward greenery of yard, and it is abundant with light. Apartment is suitable for younger people, it has modern furnishing and interesting decoration details. Building is only few minutes away from public garage, where one can rent parking