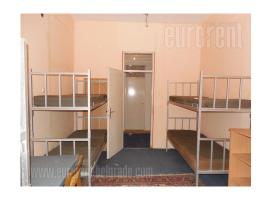

The building is a peaceful part of Brace Jerkovic area on a large plot. The unfinished facade and interior and currently serves as a warehouse and accommodation of workers. The ground floor is an open space of 350 m<sup>2</sup> which serves as a storage space. The upper two floors have a total of 10 rooms with bunk beds and bathrooms with showers, sinks and toilets.