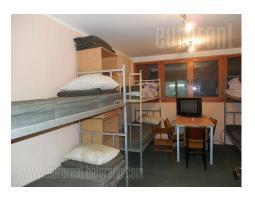

The building is a peaceful part of Brace Jerkovic area on a large plot. The unfinished facade and interior and currently serves as a warehouse and accommodation of workers. The ground floor is an open space of 350 m<sup>2</sup> which serves as a storage space. The upper two floors have a total of 10 rooms with bunk beds and bathrooms with showers, sinks and toilets.