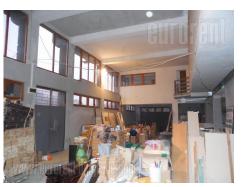

The building is a peaceful part of Brace Jerkovic area on a large plot. The unfinished facade and interior and currently serves as a warehouse and accommodation of workers. The ground floor is an open space of 350 m<sup>2</sup> which serves as a storage space. The upper two floors have a total of 10 rooms with bunk beds and bathrooms with showers, sinks and toilets.