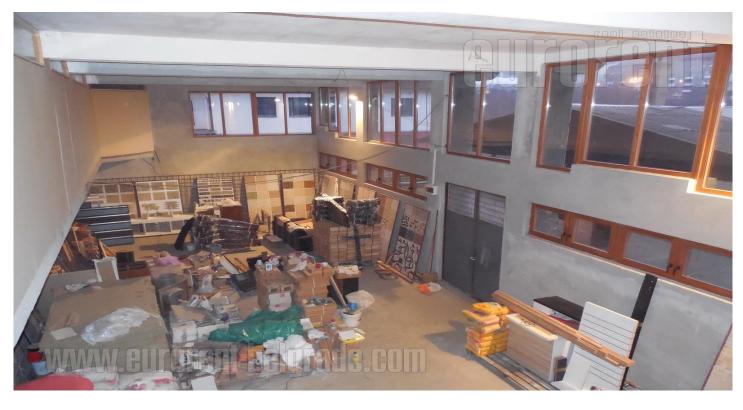

The building is a peaceful part of Brace Jerkovic area on a large plot. The unfinished facade and interior and currently serves as a warehouse and accommodation of workers. The ground floor is an open space of 350 m<sup>2</sup> which serves as a storage space. The upper two floors have a total of 10 rooms with bunk beds and bathrooms with showers, sinks and toilets.