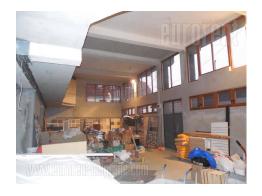

The building is a peaceful part of Brace Jerkovic area on a large plot. The unfinished facade and interior and currently serves as a warehouse and accommodation of workers. The ground floor is an open space of 350 m<sup>2</sup> which serves as a storage space. The upper two floors have a total of 10 rooms with bunk beds and bathrooms with showers, sinks and toilets.