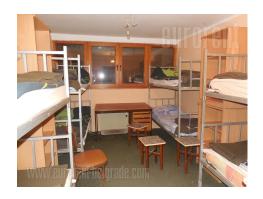

The building is a peaceful part of Brace Jerkovic area on a large plot. The unfinished facade and interior and currently serves as a warehouse and accommodation of workers. The ground floor is an open space of 350 m<sup>2</sup> which serves as a storage space. The upper two floors have a total of 10 rooms with bunk beds and bathrooms with showers, sinks and toilets.