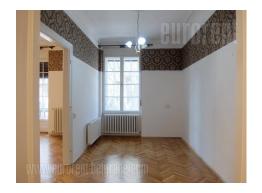

Tel: +381 11 329 3161

Mob: +381 60 329 3161

An excellent apartment at good location, next to the Tasmajdan park and Law faculty. It is housed in the pre war, very well maintained building with an entrance nicely decorated in the 30's style and mosaic on the floor. The apartment is alone on the first floor, with two entrances and two-side orientation, on one side towards the street and on the other side is glassed-in terrace overlooking the park. It consists of large anteroom which leads to all parts of the apartment: three rooms, hallway, kitchen, two bathrooms, toilet, and a terrace. All rooms are mutually interconnected with large double, wooden doors, and have an exit to anteroom and hallway. All rooms overlook the street, while the bathrooms are with bathtubs. Kitchen with dining area also have an exit to a glassed in terrace which occupies 12m<sup>2</sup>. In this part of the apartment is placed other entrance. This apartment with specific high ceilings is modern, fresh, completely renovated and air-conditioned. Very bright, comfortable. with functional layout, suitable for business activity.