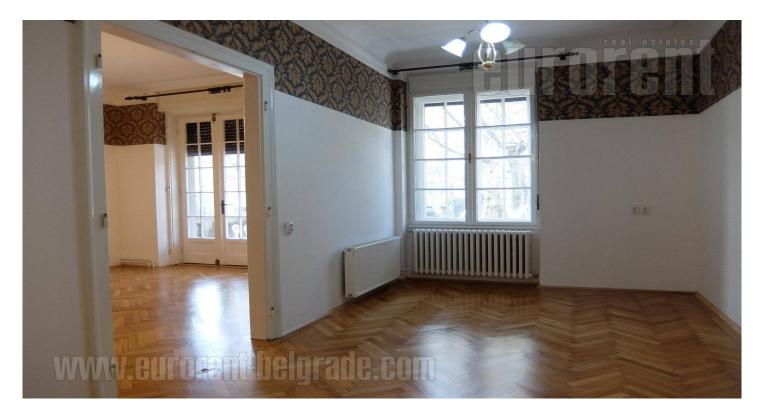

Tel: +381 11 329 3161

Mob: +381 60 329 3161

An excellent apartment at good location, next to the Tasmajdan park and Law faculty. It is housed in the pre war, very well maintained building with an entrance nicely decorated in the 30's style and mosaic on the floor. The apartment is alone on the first floor, with two entrances and two-side orientation, on one side towards the street and on the other side is glassed-in terrace overlooking the park. It consists of large anteroom which leads to all parts of the apartment: three rooms, hallway, kitchen, two bathrooms, toilet, and a terrace. All rooms are mutually interconnected with large double, wooden doors, and have an exit to anteroom and hallway. All rooms overlook the street, while the bathrooms are with bathtubs. Kitchen with dining area also have an exit to a glassed in terrace which occupies 12m<sup>2</sup>. In this part of the apartment is placed other entrance. This apartment with specific high ceilings is modern, fresh, completely renovated and air-conditioned. Very bright, comfortable. with functional layout, suitable for business activity.