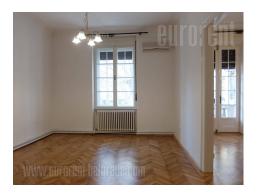

Tel: +381 11 329 3161

Mob: +381 60 329 3161

An excellent apartment at good location, next to the Tasmajdan park and Law faculty. It is housed in the pre war, very well maintained building with an entrance nicely decorated in the 30's style and mosaic on the floor. The apartment is alone on the first floor, with two entrances and two-side orientation, on one side towards the street and on the other side is glassed-in terrace overlooking the park. It consists of large anteroom which leads to all parts of the apartment: three rooms, hallway, kitchen, two bathrooms, toilet, and a terrace. All rooms are mutually interconnected with large double, wooden doors, and have an exit to anteroom and hallway. All rooms overlook the street, while the bathrooms are with bathtubs. Kitchen with dining area also have an exit to a glassed in terrace which occupies 12m<sup>2</sup>. In this part of the apartment is placed other entrance. This apartment with specific high ceilings is modern, fresh, completely renovated and air-conditioned. Very bright, comfortable. with functional layout, suitable for business activity.