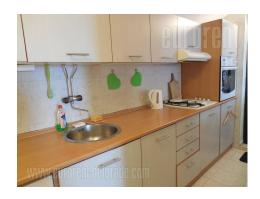

Apartment located in the city center, in vicinity of Kneza Milosa street and highway inclusion. Several lines of public transport connect this location with the rest of the city. The apartment is housed on the last, seventh floor of a well maintained building with an elevator. It has modern, open layout concept. From the entrance hallway one can access a spacious living room with dining area and a kitchen which occupies approximately 50 m<sup>2</sup>. One bedroom is at disposal, as well as a bathroom with a bathtub. Bedroom has a double bed, closet and night table. Functional property, spacious, abundant with natural light, suitable for one person, a couple, or a smaller family.