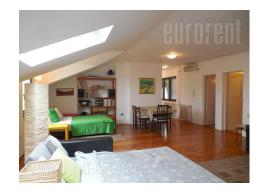

Apartment located in the city center, in vicinity of Kneza Milosa street and highway inclusion. Several lines of public transport connect this location with the rest of the city. The apartment is housed on the last, seventh floor of a well maintained building with an elevator. It has modern, open layout concept. From the entrance hallway one can access a spacious living room with dining area and a kitchen which occupies approximately 50 m<sup>2</sup>. One bedroom is at disposal, as well as a bathroom with a bathtub. Bedroom has a double bed, closet and night table. Functional property, spacious, abundant with natural light, suitable for one person, a couple, or a smaller family.