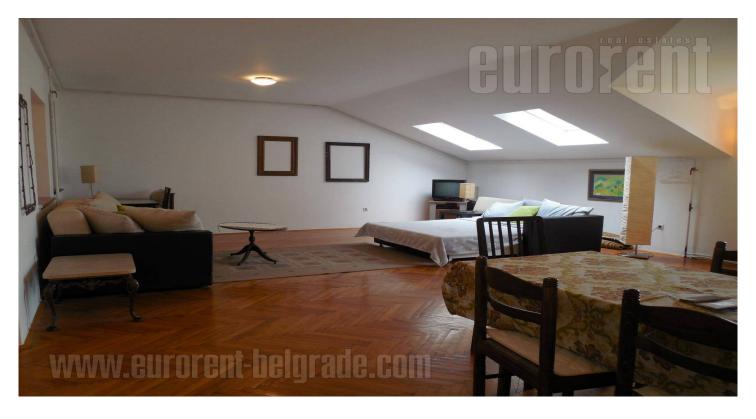

Apartment located in the city center, in vicinity of Kneza Milosa street and highway inclusion. Several lines of public transport connect this location with the rest of the city. The apartment is housed on the last, seventh floor of a well maintained building with an elevator. It has modern, open layout concept. From the entrance hallway one can access a spacious living room with dining area and a kitchen which occupies approximately 50 m<sup>2</sup>. One bedroom is at disposal, as well as a bathroom with a bathtub. Bedroom has a double bed, closet and night table. Functional property, spacious, abundant with natural light, suitable for one person, a couple, or a smaller family.