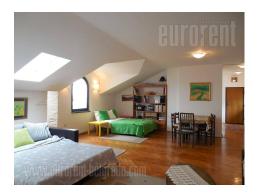

Apartment located in the city center, in vicinity of Kneza Milosa street and highway inclusion. Several lines of public transport connect this location with the rest of the city. The apartment is housed on the last, seventh floor of a well maintained building with an elevator. It has modern, open layout concept. From the entrance hallway one can access a spacious living room with dining area and a kitchen which occupies approximately 50 m<sup>2</sup>. One bedroom is at disposal, as well as a bathroom with a bathtub. Bedroom has a double bed, closet and night table. Functional property, spacious, abundant with natural light, suitable for one person, a couple, or a smaller family.