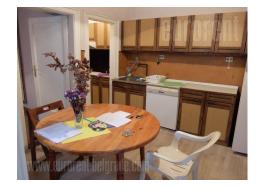

Well located styled apartment, at very center of city. Close to Politika building and Boulevard of despot Stefan. Location is very busy and with easy access to narrow city zone. Apartment is placed on second floor of an older building without lift. It consists out of comfortable entry room, two larger rooms, kitchen with loggia fitted with glass, small maiden room and detached bathroom and restroom. Suitable for office space for its structure and location.