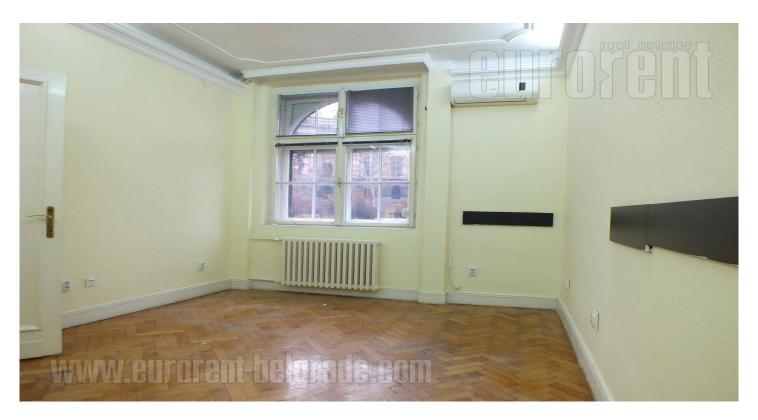

Apartment located in the very center of the city, in immediate vicinity of the National Assembly and Nikola Pasic square. Location well connected to the rest of the city. Building with a well maintained entrance and an elevator. The apartment is housed on high ground floor, it is two side oriented, spacious and functional. It consists of four spacious rooms, one of which is interconnecting. There is a separate kitchen at disposal, a bathroom with a bathtub, as well as a large glassed in terrace. Renovated interior, abundant with light, building natural with a view over the of National Assembly.