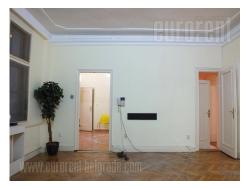

Apartment located in the very center of the city, in immediate vicinity of the National Assembly and Nikola Pasic square. Location well connected to the rest of the city. Building with a well maintained entrance and an elevator. The apartment is housed on high ground floor, it is two side oriented, spacious and functional. It consists of four spacious rooms, one of which is interconnecting. There is a separate kitchen at disposal, a bathroom with a bathtub, as well as a large glassed in terrace. Renovated interior, abundant with light, building natural with a view over the of National Assembly.