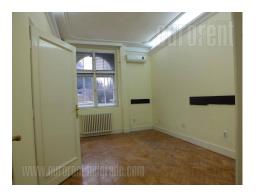

Apartment located in the very center of the city, in immediate vicinity of the National Assembly and Nikola Pasic square. Location well connected to the rest of the city. Building with a well maintained entrance and an elevator. The apartment is housed on high ground floor, it is two side oriented, spacious and functional. It consists of four spacious rooms, one of which is interconnecting. There is a separate kitchen at disposal, a bathroom with a bathtub, as well as a large glassed in terrace. Renovated interior, abundant with light, building natural with a view over the of National Assembly.