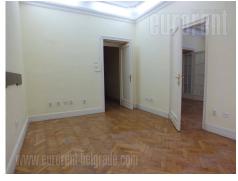

Apartment located in the very center of the city, in immediate vicinity of the National Assembly and Nikola Pasic square. Location well connected to the rest of the city. Building with a well maintained entrance and an elevator. The apartment is housed on high ground floor, it is two side oriented, spacious and functional. It consists of four spacious rooms, one of which is interconnecting. There is a separate kitchen at disposal, a bathroom with a bathtub, as well as a large glassed in terrace. Renovated interior, abundant with light, building natural with a view over the of National Assembly.