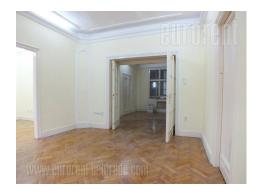

Apartment located in the very center of the city, in immediate vicinity of the National Assembly and Nikola Pasic square. Location well connected to the rest of the city. Building with a well maintained entrance and an elevator. The apartment is housed on high ground floor, it is two side oriented, spacious and functional. It consists of four spacious rooms, one of which is interconnecting. There is a separate kitchen at disposal, a bathroom with a bathtub, as well as a large glassed in terrace. Renovated interior, abundant with light, building natural with a view over the of National Assembly.