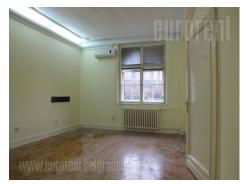

Apartment located in the very center of the city, in immediate vicinity of the National Assembly and Nikola Pasic square. Location well connected to the rest of the city. Building with a well maintained entrance and an elevator. The apartment is housed on high ground floor, it is two side oriented, spacious and functional. It consists of four spacious rooms, one of which is interconnecting. There is a separate kitchen at disposal, a bathroom with a bathtub, as well as a large glassed in terrace. Renovated interior, abundant with light, building natural with a view over the of National Assembly.