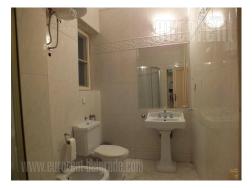

Apartment located in the very center of the city, in immediate vicinity of the National Assembly and Nikola Pasic square. Location well connected to the rest of the city. Building with a well maintained entrance and an elevator. The apartment is housed on high ground floor, it is two side oriented, spacious and functional. It consists of four spacious rooms, one of which is interconnecting. There is a separate kitchen at disposal, a bathroom with a bathtub, as well as a large glassed in terrace. Renovated interior, abundant with light, building natural with a view over the of National Assembly.