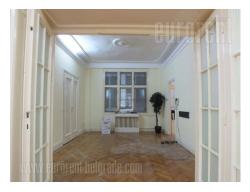

Apartment located in the very center of the city, in immediate vicinity of the National Assembly and Nikola Pasic square. Location well connected to the rest of the city. Building with a well maintained entrance and an elevator. The apartment is housed on high ground floor, it is two side oriented, spacious and functional. It consists of four spacious rooms, one of which is interconnecting. There is a separate kitchen at disposal, a bathroom with a bathtub, as well as a large glassed in terrace. Renovated interior, abundant with light, building natural with a view over the of National Assembly.