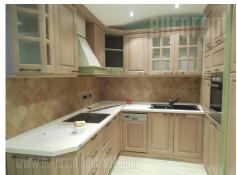

This fully renovated apartment is housed in an older building in down town. The street in peaceful; business environment. In immediate vicinity are the buildings of National Assembly and The General Post Office. Also, there are several public transport lines available. This area is rich in cafes, restaurants, shops, banks, public and cultural institutions. The interior of the building is very tidy and well main tainted. The apartment is located on the first floor, it is two-oriented and very bright. From the central part planned for the living room one can reach all other rooms. There are two comfortable bedrooms, equipped kitchen, bathroom and a restroom. The interior is made to high stand contemporary standards, enriched with modern lighting, artificial stone and discreet plaster work. The apartment can be equipped according to the needs of the tenant. It is suitable for life, and to conduct business activities.