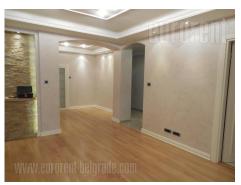

This fully renovated apartment is housed in an older building in down town. The street in peaceful; business environment. In immediate vicinity are the buildings of National Assembly and The General Post Office. Also, there are several public transport lines available. This area is rich in cafes, restaurants, shops, banks, public and cultural institutions. The interior of the building is very tidy and well main tainted. The apartment is located on the first floor, it is two-oriented and very bright. From the central part planned for the living room one can reach all other rooms. There are two comfortable bedrooms, equipped kitchen, bathroom and a restroom. The interior is made to high stand contemporary standards, enriched with modern lighting, artificial stone and discreet plaster work. The apartment can be equipped according to the needs of the tenant. It is suitable for life, and to conduct business activities.