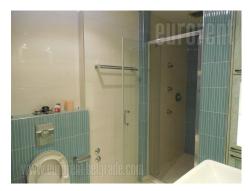

This fully renovated apartment is housed in an older building in down town. The street in peaceful; business environment. In immediate vicinity are the buildings of National Assembly and The General Post Office. Also, there are several public transport lines available. This area is rich in cafes, restaurants, shops, banks, public and cultural institutions. The interior of the building is very tidy and well main tainted. The apartment is located on the first floor, it is two-oriented and very bright. From the central part planned for the living room one can reach all other rooms. There are two comfortable bedrooms, equipped kitchen, bathroom and a restroom. The interior is made to high stand contemporary standards, enriched with modern lighting, artificial stone and discreet plaster work. The apartment can be equipped according to the needs of the tenant. It is suitable for life, and to conduct business activities.