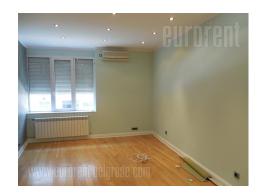

This fully renovated apartment is housed in an older building in down town. The street in peaceful; business environment. In immediate vicinity are the buildings of National Assembly and The General Post Office. Also, there are several public transport lines available. This area is rich in cafes, restaurants, shops, banks, public and cultural institutions. The interior of the building is very tidy and well main tainted. The apartment is located on the first floor, it is two-oriented and very bright. From the central part planned for the living room one can reach all other rooms. There are two comfortable bedrooms, equipped kitchen, bathroom and a restroom. The interior is made to high stand contemporary standards, enriched with modern lighting, artificial stone and discreet plaster work. The apartment can be equipped according to the needs of the tenant. It is suitable for life, and to conduct business activities.