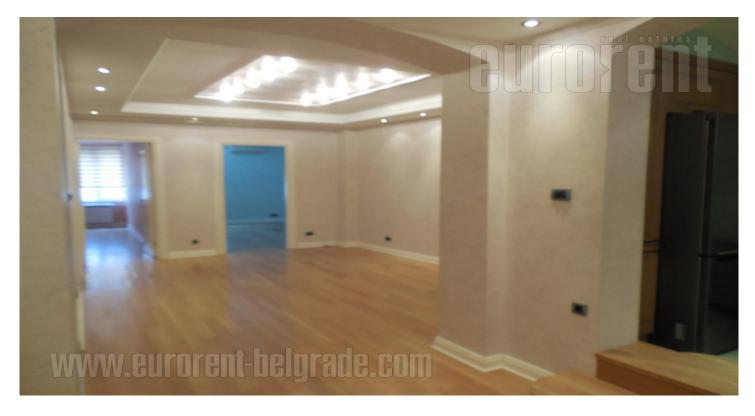

This fully renovated apartment is housed in an older building in down town. The street in peaceful; business environment. In immediate vicinity are the buildings of National Assembly and The General Post Office. Also, there are several public transport lines available. This area is rich in cafes, restaurants, shops, banks, public and cultural institutions. The interior of the building is very tidy and well main tainted. The apartment is located on the first floor, it is two-oriented and very bright. From the central part planned for the living room one can reach all other rooms. There are two comfortable bedrooms, equipped kitchen, bathroom and a restroom. The interior is made to high stand contemporary standards, enriched with modern lighting, artificial stone and discreet plaster work. The apartment can be equipped according to the needs of the tenant. It is suitable for life, and to conduct business activities.