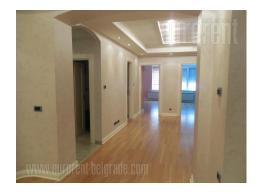

This fully renovated apartment is housed in an older building in down town. The street in peaceful; business environment. In immediate vicinity are the buildings of National Assembly and The General Post Office. Also, there are several public transport lines available. This area is rich in cafes, restaurants, shops, banks, public and cultural institutions. The interior of the building is very tidy and well main tainted. The apartment is located on the first floor, it is two-oriented and very bright. From the central part planned for the living room one can reach all other rooms. There are two comfortable bedrooms, equipped kitchen, bathroom and a restroom. The interior is made to high stand contemporary standards, enriched with modern lighting, artificial stone and discreet plaster work. The apartment can be equipped according to the needs of the tenant. It is suitable for life, and to conduct business activities.