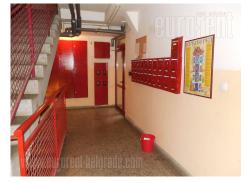

This apartment is house on the 2nd floor of a building in a peaceful street in pleasant surrounding. It is of a good layout. Comfort living room has an access to a balcony. It features one bedroom, equipped kitchen, bathroom with a bath tub. The apartment is equipped with preserved furniture and older appliances, air-conditioned. Convenient for a single person or a couple.