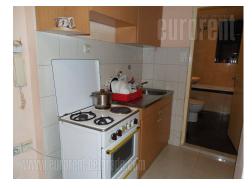

This apartment is house on the 2nd floor of a building in a peaceful street in pleasant surrounding. It is of a good layout. Comfort living room has an access to a balcony. It features one bedroom, equipped kitchen, bathroom with a bath tub. The apartment is equipped with preserved furniture and older appliances, air-conditioned. Convenient for a single person or a couple.