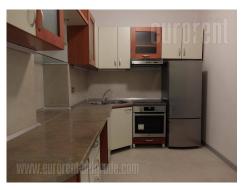

An older building in very city center in commercial surrounding. Well main tainted enreance hall and arranged facade. The apartment has functional room arrangement with open living room with kitchen and dining area. Interior bright, has equipped kitchen.